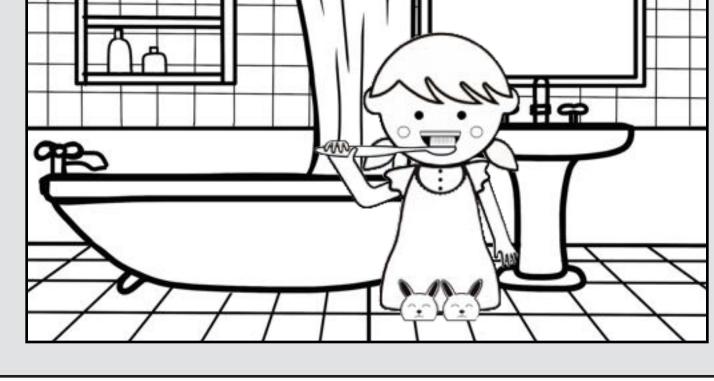

| Who is in the scene? Where are the stars?        |  |  |  |
|--------------------------------------------------|--|--|--|
| What is she doing? Where will the girl sleep?    |  |  |  |
| What is next to the girl? When do you see stars? |  |  |  |
| What is the girl holding? Why do you go camping? |  |  |  |
| ©Cat Says Meow 2016                              |  |  |  |