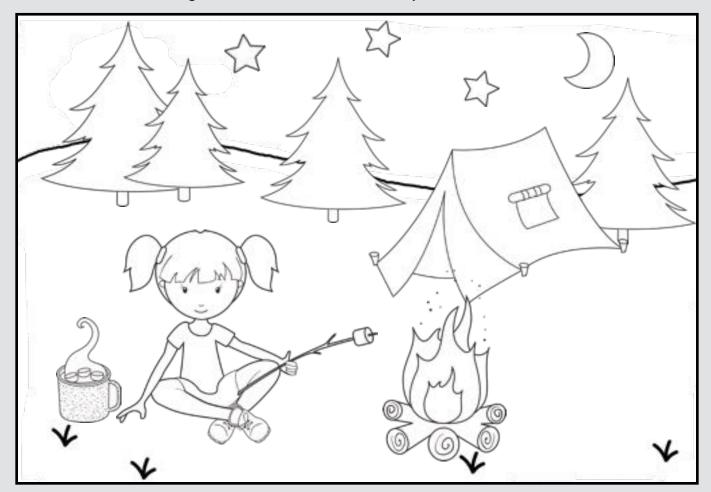

| Who is in the scene? Where are the stars?        |  |  |  |
|--------------------------------------------------|--|--|--|
| What is she doing? Where will the girl sleep?    |  |  |  |
| What is next to the girl? When do you see stars? |  |  |  |
| What is the girl holding? Why do you go camping? |  |  |  |
| ©Cat Says Meow 2016                              |  |  |  |