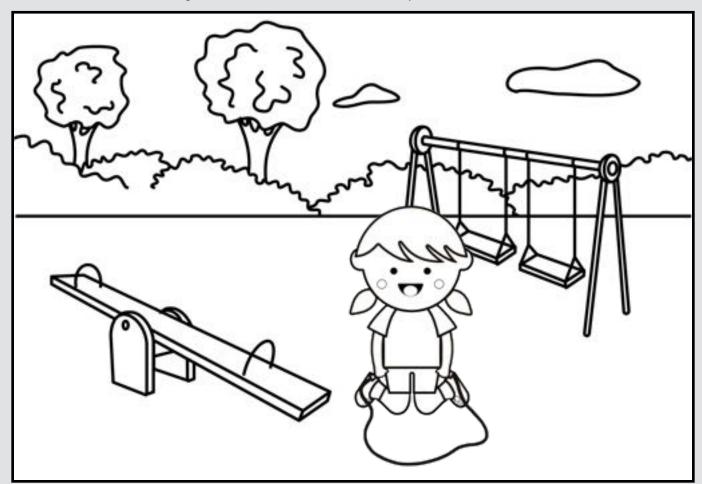

### Describe a Scene Name:\_\_\_\_\_

Describe the scene below. Use the WH- Questions below to help you. Check off each box once you have answered the question.

| Who is in the scene?      | ☐ Where is the girl?          |
|---------------------------|-------------------------------|
| What is she doing?        | When do you go to the park?   |
| What is next to the girl? | Why do you go to the park?    |
| What is behind the girl?  | Why do you wear tennis shoes? |
|                           | vs Meow 2016                  |