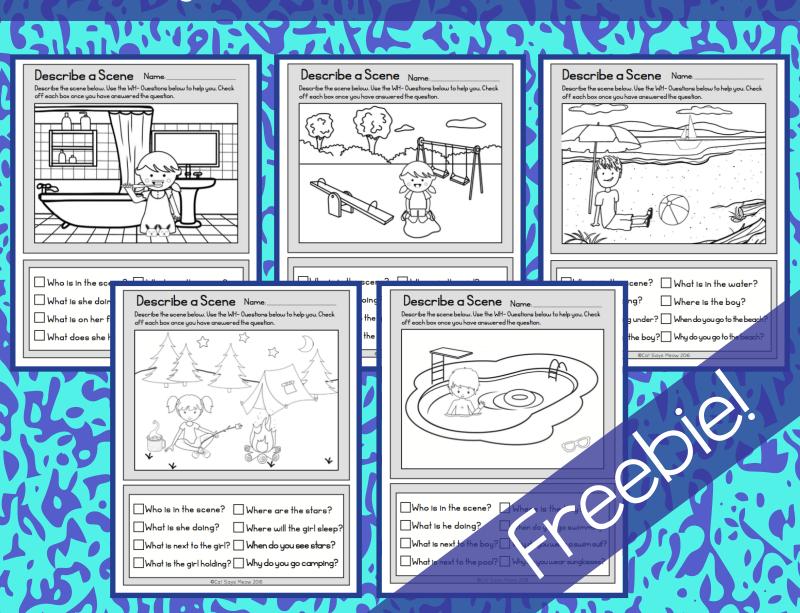

## Describe a Scene Name: Describe the scene below. Use the WH- Questions below to help you. Check off each box once you have answered the question.

| ☐ Who is in the scene? ☐ What is in the room?          |  |  |
|--------------------------------------------------------|--|--|
| ☐ What is she doing? ☐ Where is the girl?              |  |  |
| ☐ What is on her feet? ☐ When do you brush your teeth? |  |  |
| What does she have? Why do you brush your teeth?       |  |  |
| ©Cat Says Meow 2016                                    |  |  |