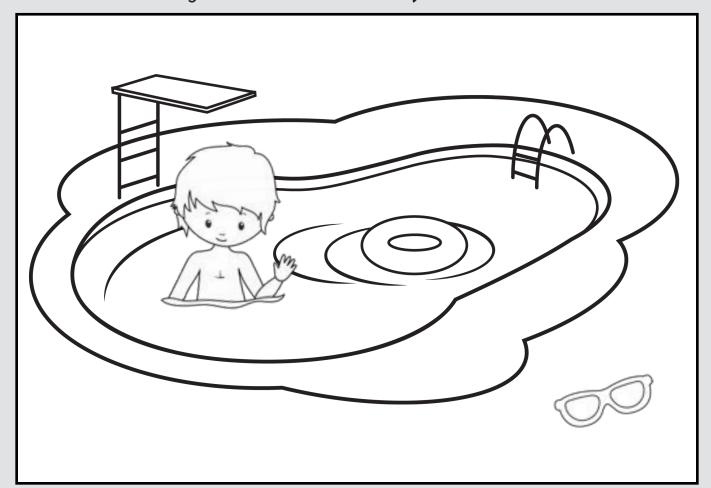

## Describe a Scene Name:\_\_\_\_\_

Describe the scene below. Use the WH- Questions below to help you. Check off each box once you have answered the question.

| Who is in the scene? Where is the boy?                |  |  |  |
|-------------------------------------------------------|--|--|--|
| What is he doing? When do you go swimming?            |  |  |  |
| What is next to the boy? Why do you wear a swim suit? |  |  |  |
| What is next to the pool? Why do you wear sunglasses? |  |  |  |
| ©Cat Says Meow 2016                                   |  |  |  |