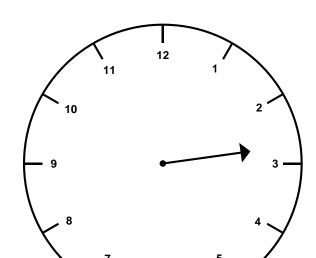

## **GRADE 2 PRE TEST – UNIT 3**

What time does the clock read?

2.MD.7

| 1) | 3:25 | Yes | No |
|----|------|-----|----|
| -, |      |     |    |

4) Draw the hour and minute hands to show 3:20.

2.MD.7

Tell what time the clock reads. \_\_\_\_