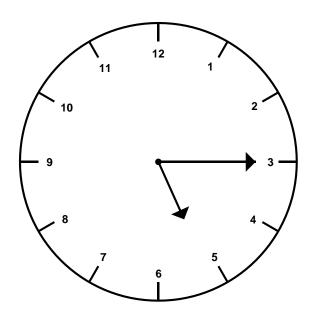

## **GRADE 2 PRE TEST – UNIT 3**

What time does the clock read?

2.MD.7

| 1) | 3:25 | Yes | No |
|----|------|-----|----|
| -, |      |     |    |

4) Draw the hour and minute hands to show 3:20.

2.MD.7

Tell what time the clock reads. \_\_\_\_