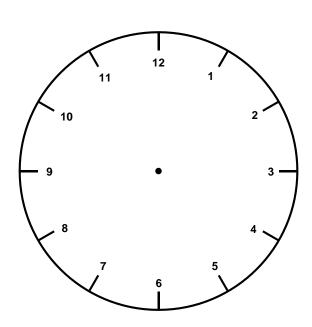

## **GRADE 2 PRE TEST – UNIT 3**

What time does the clock read?

2.MD.7

| 1) | 3:25 | Yes | No |
|----|------|-----|----|
| -, |      |     |    |

4) Draw the hour and minute hands to show 3:20.

2.MD.7

Tell what time the clock reads. \_\_\_\_