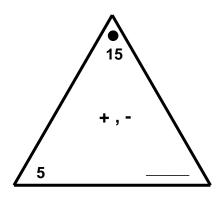

No

4) Fill in the missing number in the fact triangle.

2.OA.2

5) Solve and explain the strategy you used to solve the problem.

2.OA.2

Joe has 7 marbles. His brother gave him 8 more marbles.

How many marbles does he have now?