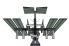

## **SPACECRAFT LAUNCHES!**

The Crew Dragon Launching From the Kennedy Space Center

A spacecraft with two U.S. astronauts launched from the U.S. on May 30. The launch was planned for May 27 but was delayed because of bad weather. The second attempt was successful! The astronauts were on a spacecraft called the Crew Dragon. The Crew Dragon launched from the Kennedy Space Center in Florida and flew to the International Space Station. The Crew Dragon arrived on May 31. The two astronauts joined three other astronauts already working on the International Space Station. The astronauts will perform experiments and spacewalks. Many people were excited about the launch!