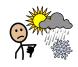

were

excited

about the launch.

1. WHEN did the astronauts launch from the U.S.?

April

May

2. WHAT delayed the launch?

baby goats

bad weather

3. WHAT will the astronauts do?

play golf

plant trees