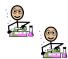

## **SPACECRAFT LAUNCHES!**

The Crew Dragon Launching From the Kennedy Space Center

A spacecraft with two U.S. astronauts launched from the U.S. on May 30. The launch was planned for May 27 but was delayed because of bad weather. The second attempt was successful! The astronauts were on a spacecraft called the Crew Dragon. The Crew Dragon launched from the Kennedy Space Center in Florida and flew to the International Space Station. The Crew Dragon arrived on May 31. The two astronauts joined three other astronauts already working on the International Space Station. The astronauts will perform experiments and spacewalks. Many people were excited about the launch!

## **SPACECRAFT** LAUNCHES!

A spacecraft launched from the U.S.

on

May

30

30.

Two astronauts were

on the spacecraft.