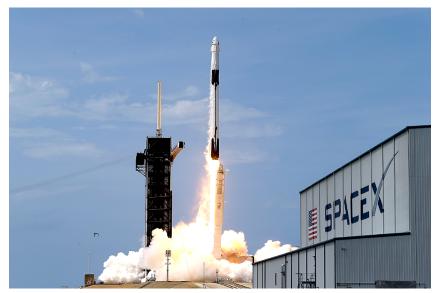

## **SPACECRAFT LAUNCHES!**

The Crew Dragon Launching From the Kennedy Space Center

A spacecraft with two U.S. astronauts launched from the U.S. on May 30. The launch was planned for May 27 but was delayed because of bad weather. The second attempt was successful! The astronauts were on a spacecraft called the Crew Dragon. The Crew Dragon launched from the Kennedy Space Center in Florida and flew to the International Space Station. The Crew Dragon arrived on May 31. The two astronauts joined three other astronauts already working on the International Space Station. The astronauts will perform experiments and spacewalks. Many people were excited about the launch!

## **SPACECRAFT** LAUNCHES!

A spacecraft launched from the U.S.

on

May

30

30.

Two astronauts were

on the spacecraft.

**27**. The launch was planned for

**27** 

Bad weather delayed that launch.

The second launch was good!

The spacecraft launched from

Florida.

The spacecraft flew

to the International Space Station.