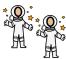

## **SPACECRAFT LAUNCHES!**

The Crew Dragon Launching From the Kennedy Space Center

A spacecraft with two U.S. astronauts launched from the U.S. on May 30. The launch was planned for May 27 but was delayed because of bad weather. The second attempt was successful! The astronauts were on a spacecraft called the Crew Dragon. The Crew Dragon launched from the Kennedy Space Center in Florida and flew to the International Space Station. The Crew Dragon arrived on May 31. The two astronauts joined three other astronauts already working on the International Space Station. The astronauts will perform experiments and spacewalks. Many people were excited about the launch!

## **SPACECRAFT** LAUNCHES!

A spacecraft launched from the U.S.

on

May

30

30.

Two astronauts were

on the spacecraft.