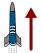

## **SPACECRAFT LAUNCHES!**

The Crew Dragon Launching From the Kennedy Space Center

A spacecraft with two U.S. astronauts launched from the U.S. on May 30. The launch was planned for May 27 but was delayed because of bad weather. The second attempt was successful! The astronauts were on a spacecraft called the Crew Dragon. The Crew Dragon launched from the Kennedy Space Center in Florida and flew to the International Space Station. The Crew Dragon arrived on May 31. The two astronauts joined three other astronauts already working on the International Space Station. The astronauts will perform experiments and spacewalks. Many people were excited about the launch!

## **SPACECRAFT** LAUNCHES!

A spacecraft launched from the U.S.

on

May

30

30.

Two astronauts were

on the spacecraft.

**27**. The launch was planned for

**27** 

Bad weather delayed that launch.

The second launch was good!

The spacecraft launched from

Florida.

The spacecraft flew

to the International Space Station.