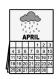

## **SPACECRAFT** LAUNCHES!

A spacecraft launched from the U.S.

on

May

30

30.

Two astronauts were

on the spacecraft.

were

excited

about the launch.

1. WHEN did the astronauts launch from the U.S.?

April

May

2. WHAT delayed the launch?

baby goats