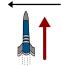

## **SPACECRAFT LAUNCHES!**

The Crew Dragon Launching From the Kennedy Space Center

A spacecraft with two U.S. astronauts launched from the U.S. on May 30. The launch was planned for May 27 but was delayed because of bad weather. The second attempt was successful! The astronauts were on a spacecraft called the Crew Dragon. The Crew Dragon launched from the Kennedy Space Center in Florida and flew to the International Space Station. The Crew Dragon arrived on May 31. The two astronauts joined three other astronauts already working on the International Space Station. The astronauts will perform experiments and spacewalks. Many people were excited about the launch!

## **SPACECRAFT** LAUNCHES!

A spacecraft launched from the U.S.

on

May

30

30.

Two astronauts were

on the spacecraft.

**27**. The launch was planned for

**27** 

Bad weather delayed that launch.

The second launch was good!

The spacecraft launched from

Florida.

The spacecraft flew

to the International Space Station.