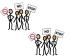

## **PROTESTS IN STATES**

People at a Protest

People in many U.S. states are going to protests. The states include Michigan, Kentucky, California, Arizona and more. People at the protests want businesses to open. State governments had closed many businesses to help stop the spread of the coronavirus. When the businesses closed, many people across the U.S. lost their jobs. People at the protests want the governments to open businesses again. They think businesses can safely open, bringing back jobs while protecting employees and customers. Other people disagree. They think opening businesses is not safe yet. They think the coronavirus may spread and make many people sick. What do you think?