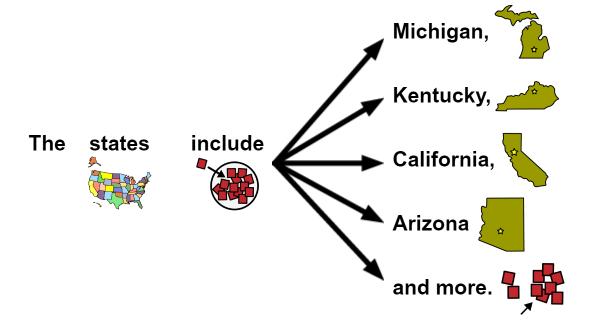

## **PROTESTS IN STATES**

People at a Protest

People in many U.S. states are going to protests. The states include Michigan, Kentucky, California, Arizona and more. People at the protests want businesses to open. State governments had closed many businesses to help stop the spread of the coronavirus. When the businesses closed, many people across the U.S. lost their jobs. People at the protests want the governments to open businesses again. They think businesses can safely open, bringing back jobs while protecting employees and customers. Other people disagree. They think opening businesses is not safe yet. They think the coronavirus may spread and make many people sick. What do you think?