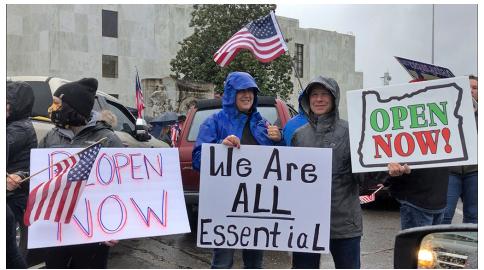

## **PROTESTS IN STATES**

People at a Protest

People in many U.S. states are going to protests. The states include Michigan, Kentucky, California, Arizona and more. People at the protests want businesses to open. State governments had closed many businesses to help stop the spread of the coronavirus. When the businesses closed, many people across the U.S. lost their jobs. People at the protests want the governments to open businesses again. They think businesses can safely open, bringing back jobs while protecting employees and customers. Other people disagree. They think opening businesses is not safe yet. They think the coronavirus may spread and make many people sick. What do you think?