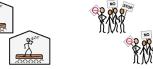

## **PROTESTS IN STATES**

People at a Protest

People in many U.S. states are going to protests. The states include Michigan, Kentucky, California, Arizona and more. People at the protests want businesses to open. State governments had closed many businesses to help stop the spread of the coronavirus. When the businesses closed, many people across the U.S. lost their jobs. People at the protests want the governments to open businesses again. They think businesses can safely open, bringing back jobs while protecting employees and customers. Other people disagree. They think opening businesses is not safe yet. They think the coronavirus may spread and make many people sick. What do you think?

## **PROTESTS IN STATES**

**People** 

**People** 

State governments had closed

n2y.com

many

**Businesses** closed to help

Some people

now.

think businesses can protect

people.

Some

open.

They think

more

people will