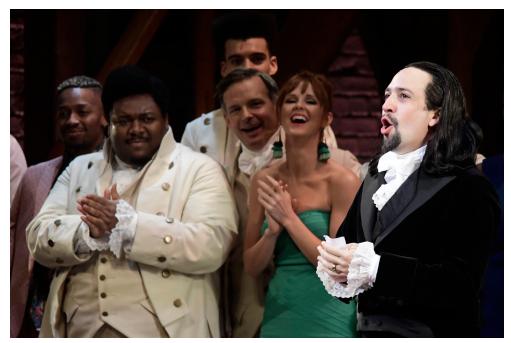

## POPULAR MUSICAL ON DISNEY+

The Broadway Musical, Hamilton

The Walt Disney Company announced the filmed version of popular Broadway musical, Hamilton, will start streaming on Disney+ on July 3. People can stream the musical on TVs, smartphones, laptops and more. The musical was filmed in a Broadway theater in New York City in 2016. The original cast of the musical was filmed. The Hamilton musical is about Alexander Hamilton, who was an important leader in U.S. history. The musical is about other important people from U.S. history too. Writer and actor Lin-Manuel Miranda wrote the musical and plays Alexander Hamilton. Will you watch Hamilton on Disney+?