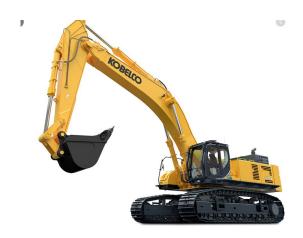

## Baby bird made a mistake!

Who did he think was his mother?

a horse?

or an excavator (shovel truck)?

#### Who put the baby bird back into the tree?

- a. His mother
- b. The dog
- c. The Snort (excavator)

The Snort put him back in the tree.