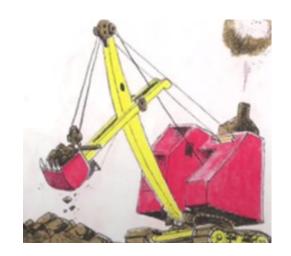

## Baby bird made a mistake!

Who did he think was his mother?

a horse?

or an excavator (shovel truck)?

#### Who put the baby bird back into the tree?

- a. His mother
- b. The dog
- c. The Snort (excavator)

The Snort put him back in the tree.

### Which one is not a vehicle?

Which one does not belong?

A boat

An airplane

An excavator

A horse