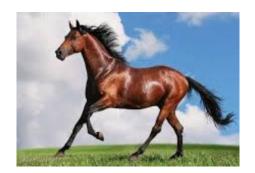

## Baby bird made a mistake!

Who did he think was his mother?

a horse?

or an excavator (shovel truck)?