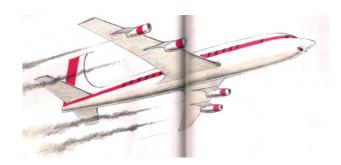

# What did baby bird see?

Baby bird saw a \_\_\_\_\_.

Are these animals or vehicles?

## What else did little bird see?

Baby bird saw a \_\_\_\_\_.

Are these animals or vehicles?