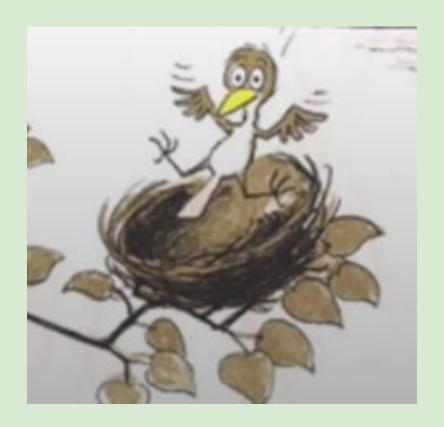

#### Who sat on the egg?

- a. Mother bird
- b. Baby bird
- c. A nest

Mother Bird sat on the egg.

#### Who jumped and came out of the egg?

- a. A leaf in a tree
- b. Mother bird
- c. Baby bird

Baby bird jumped and came out off an egg.

#### Who did baby bird look for?

- a. His mother
- b. His cousin
- c. An airplane

Baby bird looked for his mother.