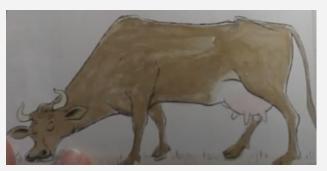

## Baby bird made a mistake!

Who did he think was his mother?

a horse?

or an excavator (shovel truck)?