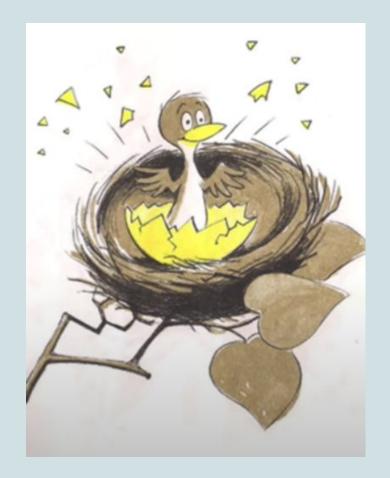

#### Who jumped and came out of the egg?

- a. A leaf in a tree
- b. Mother bird
- c. Baby bird

Baby bird jumped and came out off an egg.