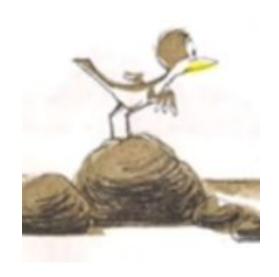

#### Who sat on the egg?

- a. Mother bird
- b. Baby bird
- c. A nest

Mother Bird sat on the egg.

#### Who jumped and came out of the egg?

- a. A leaf in a tree
- b. Mother bird
- c. Baby bird

Baby bird jumped and came out off an egg.

#### Who did baby bird look for?

- a. His mother
- b. His cousin
- c. An airplane

Baby bird looked for his mother.