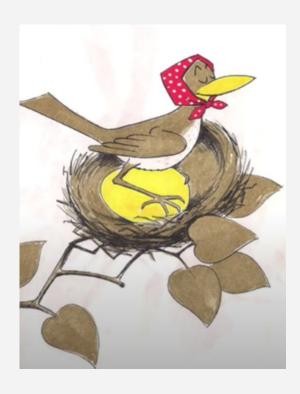

#### Who sat on the egg?

- a. Mother bird
- b. Baby bird
- c. A nest

Mother Bird sat on the egg.