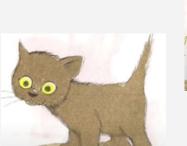

# What did baby bird see?

Baby bird saw a \_\_\_\_\_.

Are these animals or vehicles?

## What else did little bird see?

Baby bird saw a \_\_\_\_\_.

Are these animals or vehicles?

## Baby bird made a mistake!

Who did he think was his mother?

a horse?

or an excavator (shovel truck)?