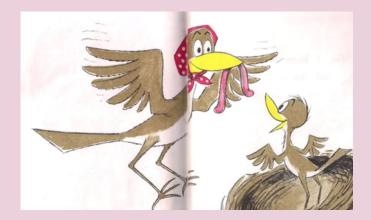

#### Where did baby bird want to go?

- a. He wanted to ride on the Snort.
- b. He wanted to go home
- c. He wanted to see the kitten.

He wanted to go home.

#### Who put the baby bird back into the tree?

- a. His mother
- b. The dog
- c. The Snort (excavator)

The Snort put him back in the tree.