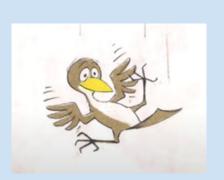

#### Who jumped and came out of the egg?

- a. A leaf in a tree
- b. Mother bird
- c. Baby bird

Baby bird jumped and came out off an egg.

#### Who did baby bird look for?

- a. His mother
- b. His cousin
- c. An airplane

Baby bird looked for his mother.