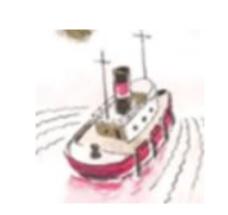

# What did baby bird see?

Baby bird saw a \_\_\_\_\_.

Are these animals or vehicles?

## What else did little bird see?

Baby bird saw a \_\_\_\_\_.

Are these animals or vehicles?

### Which one is not a vehicle?

Which one does not belong?

A boat

An airplane

An excavator

A horse