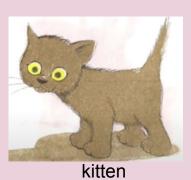

#### Where did baby bird want to go?

- a. He wanted to ride on the Snort.
- b. He wanted to go home
- c. He wanted to see the kitten.

He wanted to go home.