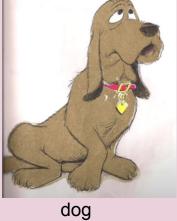

#### Who put the baby bird back into the tree?

- a. His mother
- b. The dog
- c. The Snort (excavator)

The Snort put him back in the tree.