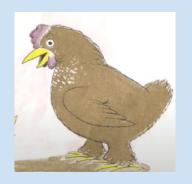

#### Who sat on the egg?

- a. Mother bird
- b. Baby bird
- c. A nest

Mother Bird sat on the egg.