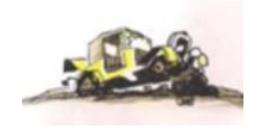

## Baby bird made a mistake!

Who did he think was his mother?

a horse?

or an excavator (shovel truck)?

### Which one is not a vehicle?

Which one does not belong?

A boat

An airplane

An excavator

A horse