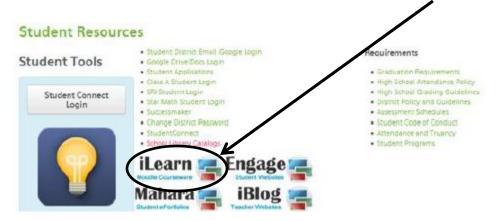

## Directions for using iLearn:

1. Go to dearbornschools.org

- 2. Click on Students
- 3. Scroll down the page. Look for Student Resources. Click on iLearn.

4. Sign in to iLearn. Your username is your student id number.

Your password is whatever you have been using throughout the year. If you have forgotten your password call the help desk: 313-827-3003.

5. Students will be registering for Middle School Summer Learning courses.

Click on your middle school.

- 6. Enroll in the grade <u>you will be in, in the fall</u>. Sixth grade enrollment key is red. Seventh grade enrollment key is white. Eighth grade enrollment key is blue.
- 7. Select the learning you would like to work on and begin.