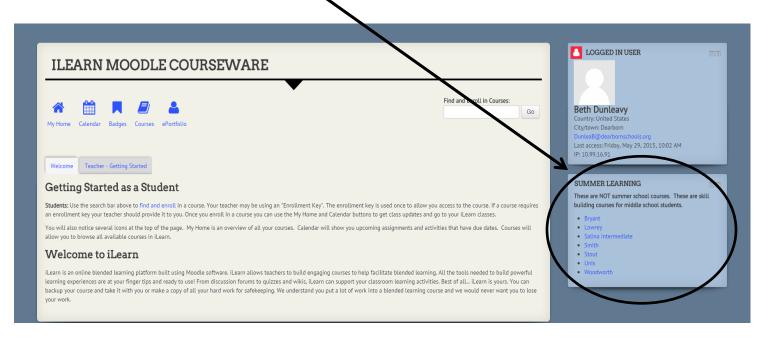

Your password is whatever you have been using throughout the year. If you have forgotten your password call the help desk: 313-827-3003.

5. Students will be registering for Middle School Summer Learning courses.

Click on your middle school.

- 6. Enroll in the grade <u>you will be in, in the fall</u>. Sixth grade enrollment key is red. Seventh grade enrollment key is white. Eighth grade enrollment key is blue.
- 7. Select the learning you would like to work on and begin.