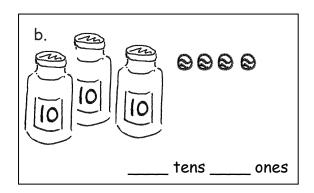

Name \_\_\_\_

Date \_\_\_\_

1. Fill in the blanks, and match the pairs that show the same amount.

Interpret two-digit numbers as tens and ones, including cases with more than 9 ones.

2. Match the place value charts that show the same amount.