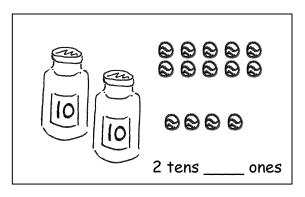

Name \_\_\_\_

Date \_\_\_\_

1. Fill in the blanks, and match the pairs that show the same amount.

Interpret two-digit numbers as tens and ones, including cases with more than 9 ones.

2. Match the place value charts that show the same amount.