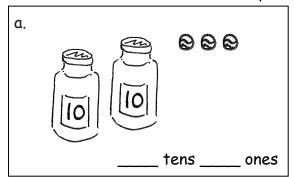

Name \_\_\_\_

Date \_\_\_\_

1. Fill in the blanks, and match the pairs that show the same amount.

Interpret two-digit numbers as tens and ones, including cases with more than 9 ones.

2. Match the place value charts that show the same amount.