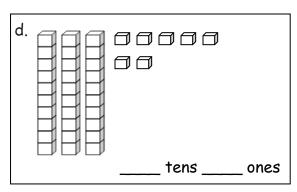

Name \_\_\_\_

Date \_\_\_\_

1. Fill in the blanks, and match the pairs that show the same amount.

Interpret two-digit numbers as tens and ones, including cases with more than 9 ones.

2. Match the place value charts that show the same amount.