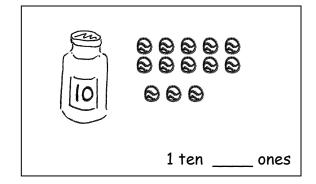

Name \_\_\_\_

Date \_\_\_\_

1. Fill in the blanks, and match the pairs that show the same amount.

Interpret two-digit numbers as tens and ones, including cases with more than 9 ones.

2. Match the place value charts that show the same amount.