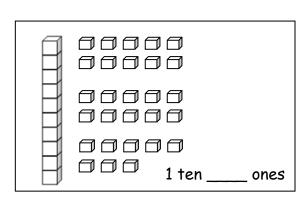

Name \_\_\_\_

Date \_\_\_\_

1. Fill in the blanks, and match the pairs that show the same amount.

Interpret two-digit numbers as tens and ones, including cases with more than 9 ones.

2. Match the place value charts that show the same amount.