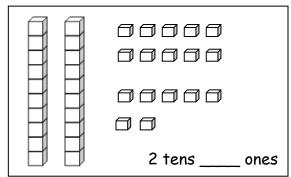

Name \_\_\_\_

Date \_\_\_\_

1. Fill in the blanks, and match the pairs that show the same amount.

Interpret two-digit numbers as tens and ones, including cases with more than 9 ones.

2. Match the place value charts that show the same amount.