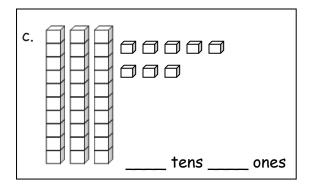

Name \_\_\_\_

Date \_\_\_\_

1. Fill in the blanks, and match the pairs that show the same amount.

Interpret two-digit numbers as tens and ones, including cases with more than 9 ones.

2. Match the place value charts that show the same amount.