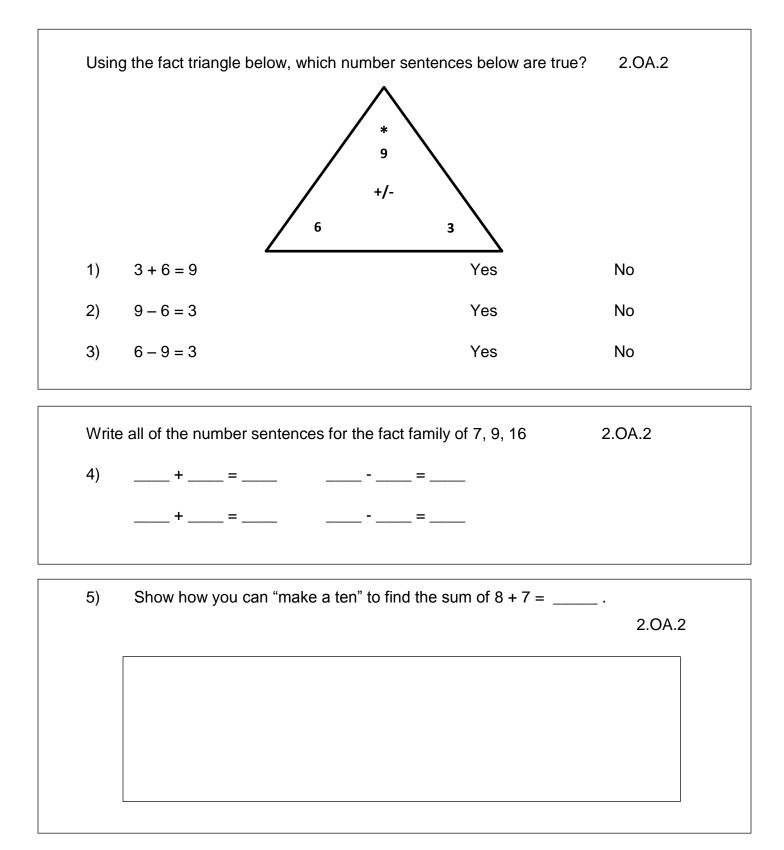

| Name: | Ν | а | n | 1 | e | : |
|-------|---|---|---|---|---|---|
|-------|---|---|---|---|---|---|

**GRADE 2: Unit 2 STUDY GUIDE** 



| 6) | Ann had 13 beads in her jewelry kit. She got 14 more beads for her birthday<br>How many beads does she have altogether? 2.0A |  |
|----|------------------------------------------------------------------------------------------------------------------------------|--|
|    | Show your work using numbers, pictures, or words.                                                                            |  |
|    |                                                                                                                              |  |
|    |                                                                                                                              |  |
|    | Ann has beads.