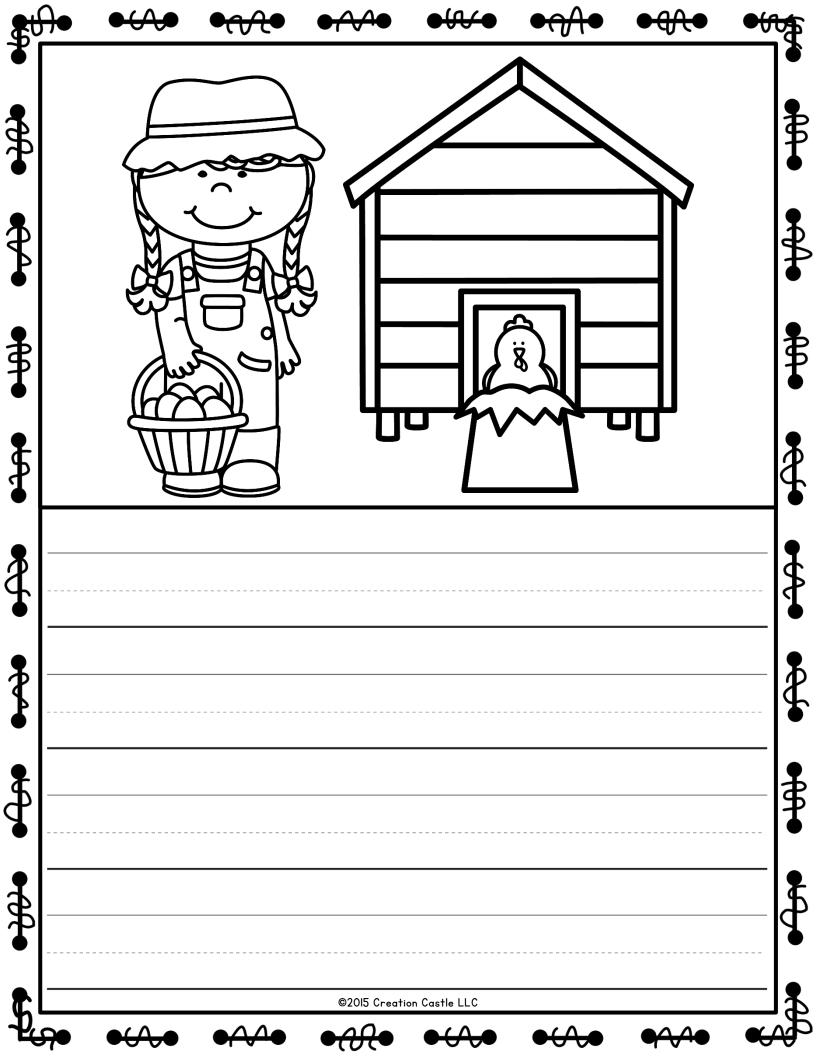

# MINI WRITING STATION ON THE FARM



# Farm Words















dog



farmer



feed





goose



hay



horse



pig



sheep



tractor



# Farm Words



















connect with me:
BLOG
TPT STORE
FACEBOOK
INSTAGRAM

terms of use:

**PINTEREST** 

©2015 Heather Schmidt, Creation Castle All rights reserved.

License permits individual use in single classroom. Distributing by any means including, but not limited to email, blogs, wikis, teacher websites, or district servers is strictly prohibited.

To share with others, please purchase additional licenses.
Discounted multi-user licenses are available for teams, buildings, and districts. Simply contact me for a quote.

If you blog about this product or post images of it on social media, please give credit and post a link to the product in my Teachers Pay Teachers store.

Thank you for helping protect my work!

## Thank you!

Remember to head back to TPT to rate this product! I receive valuable informa