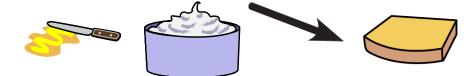

## recipe page

1. Cut pound cake into slices.

2. Spread whipped topping onto each slice.

3. Put a few raspberries and blueberries onto whipped topping.

4. Eat.

• Knock, Knock.

Who's there?

• Leader.