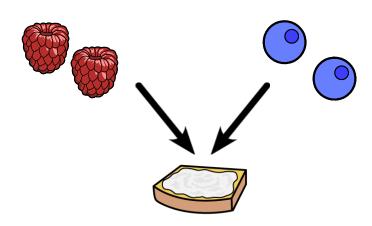

## recipe page

1. Cut pound cake into slices.

2. Spread whipped topping onto each slice.

3. Put a few raspberries and blueberries onto whipped topping.

4. Eat.

• Knock, Knock.

Who's there?

• Leader.