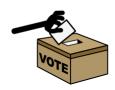

**Voters** 

choose

leaders

by voting.

top

leader

president.

**Voters** 

3

**Voters** 

usually

VOTE

vote

in p

polling places.

Voters may use

machines to vote.

They may use paper ballots to vote.

Some voters vote by mail.