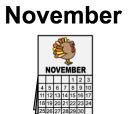

# **2020 ELECTION DAY**

Election

Day

November

3

in

2020.

is

3

2020

Voters

will

choose

leaders

in

the U.S.