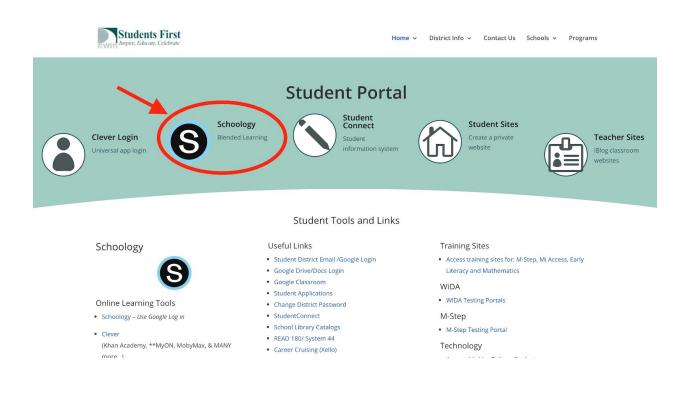

## OR

https://dearbornschools.org/ and navigate to the Student Portal and then to Schoology

Name: