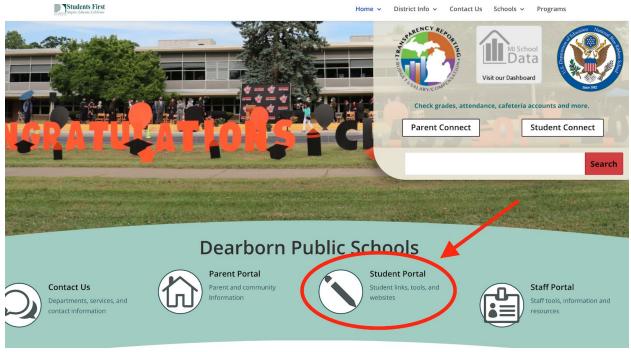

## OR

https://dearbornschools.org/ and navigate to the Student Portal and then to Schoology

Name: