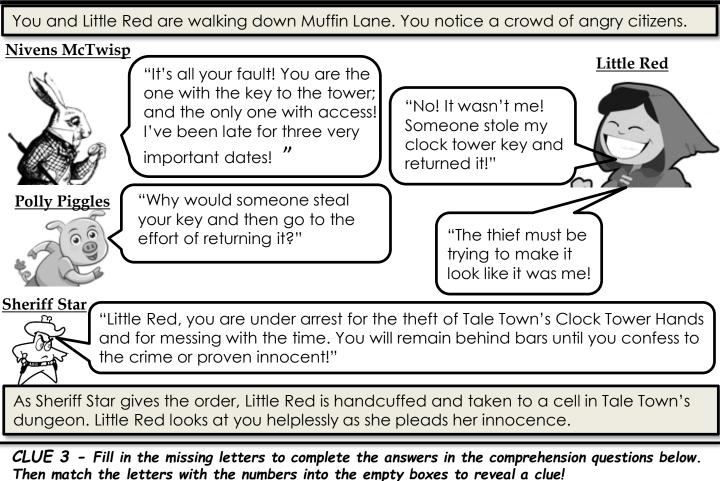

## 3. VISIT LOCATION: Down Muffin Lane

Use the reading text above to answer the questions below. Highlight where you find the answers in the text above as evidence.

1. Why is Nivens McTwisp angry with Little Red? Because he blames Little Red for being

```
la\__1 e to t\__2 ree very important da\__3 es.
```

2. Why doesn't Polly Piggles believe Little Red? Because Polly doesn't understand w\_y the

thief would go to the  $_{5} f_{6}$  ort of returning the key.

3. What does Little Red think the thief is doing? The thief is  $\operatorname{tr}_{\frac{1}{7}}$  ing to make it look like it was

## $h_{\frac{8}{9}}$ r who \_\_\_tole the clock tower hands.

4. How long will Little Red remain behind bars? Unti\_\_\_ she confe\_\_ses to the cr\_\_me or is

proven  $\__{13}$ nnocent.