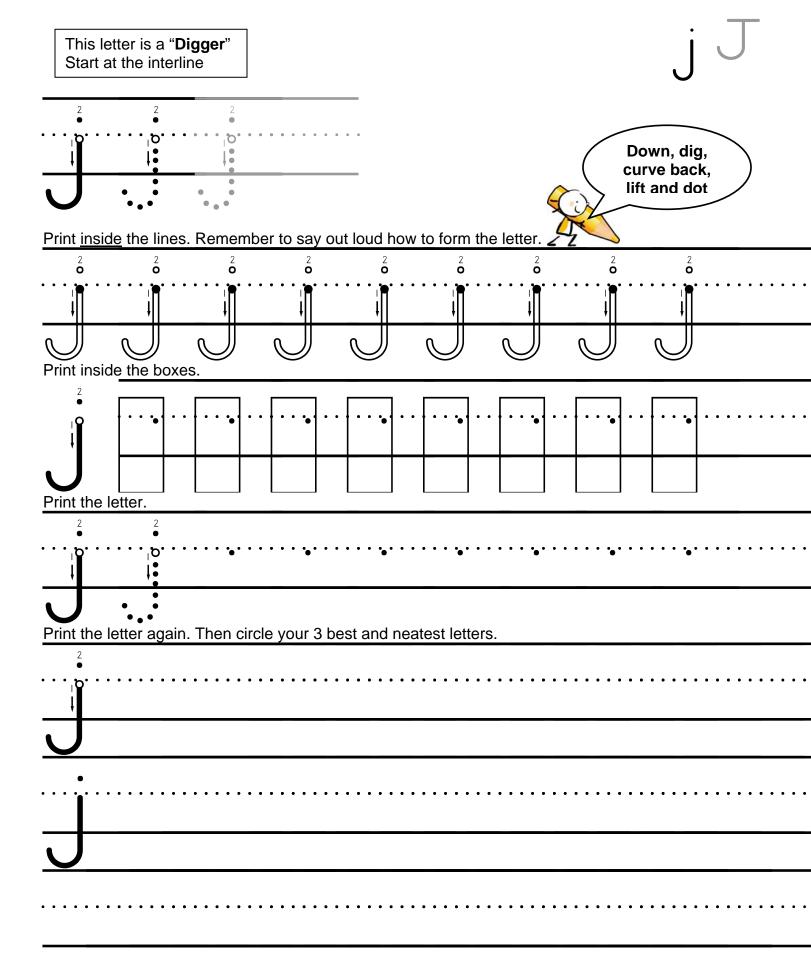

#### Printing Like a Pro!

| This letter is a " <b>Digger</b> " Start just below the interline |                                         | g                                       |
|-------------------------------------------------------------------|-----------------------------------------|-----------------------------------------|
| Print inside the lines. Remember to sa                            | v out loud how to form the lette        | Around, close, dig and curve back       |
|                                                                   |                                         |                                         |
| Print inside the boxes.                                           |                                         |                                         |
| Print the letter.                                                 |                                         | • • • •                                 |
|                                                                   | • • • • • • • • • • • • • • • • • • • • | • • • • • • • • • • • • • • • • • • • • |
| Print the letter again. Then circle your                          | 3 best and neatest letters.             |                                         |
|                                                                   | • • • • • • • • • • • • • • • • • • • • | •••••••••                               |
| J                                                                 |                                         |                                         |
| q                                                                 |                                         | •••••••••                               |
| <u>g</u>                                                          |                                         |                                         |
|                                                                   | • • • • • • • • • • • • • • • • • • • • | ••••••••••                              |
|                                                                   |                                         |                                         |