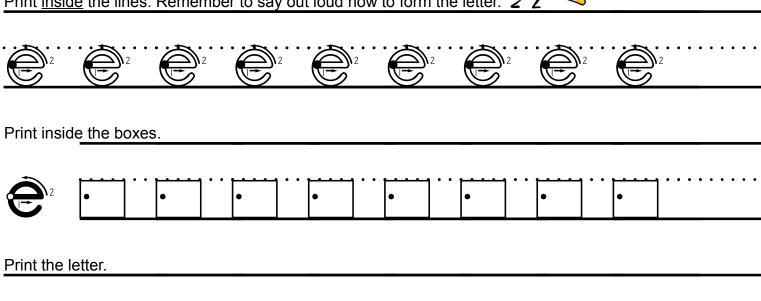

| This letter is a " <b>Rounder</b> " Start just below the interline | 0                |
|--------------------------------------------------------------------|------------------|
| Print inside the lines. Remember to say out loud how to for        | Around and close |
|                                                                    |                  |
| Print inside the boxes.                                            |                  |
| <b>6</b>                                                           |                  |
| Print the letter.                                                  |                  |
| <b>⊘</b> ∴∴:                                                       | • • • •          |
| Print the letter again. Then circle your 3 best and neatest le     | etters.          |
| Print the letter again. Then circle your 3 best and neatest le     |                  |
|                                                                    |                  |
| <u>O</u>                                                           | •••••••••••      |
|                                                                    |                  |
|                                                                    |                  |