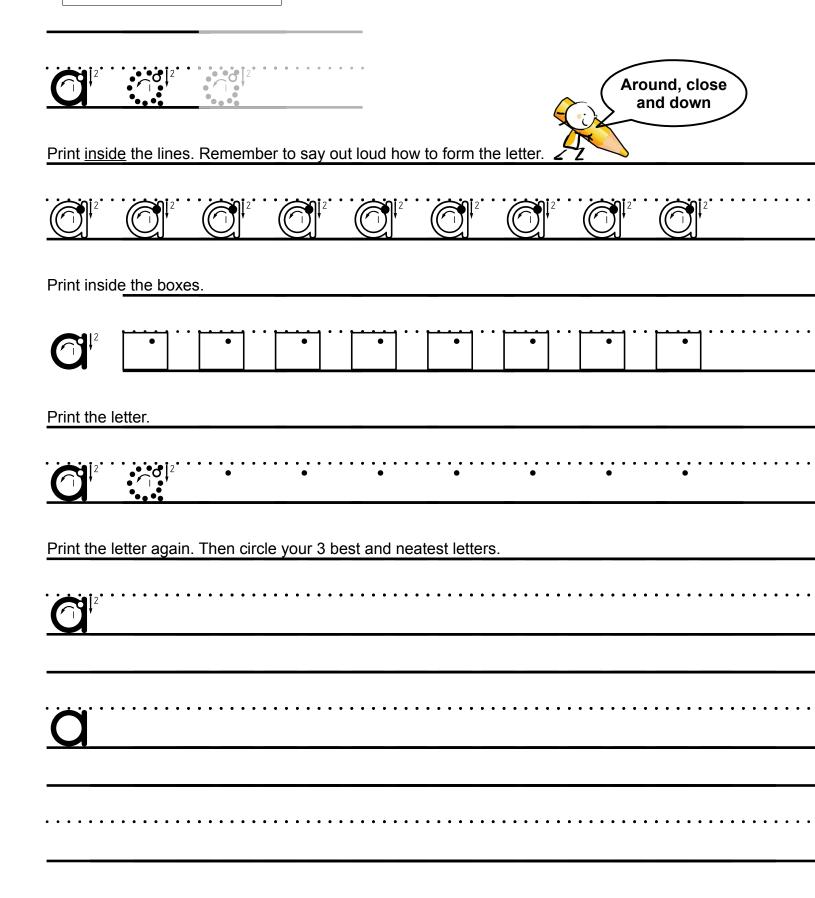

st le     |                  |
|                                                                    |                  |
| <u>O</u>                                                           | •••••••••••      |
|                                                                    |                  |
|                                                                    |                  |

| This letter is a " <b>Rounder</b> ' | , |
|-------------------------------------|---|
| Start below the interline           |   |







Print inside the lines. Remember to say out loud how to form the letter.



Print the letter again. Then circle your 3 best and neatest letters.

| This letter is a " <b>Rounder</b> " |
|-------------------------------------|
| Start just below the interline      |





| This letter is a "Rounder" Start just below the interline                | d D                          |
|--------------------------------------------------------------------------|------------------------------|
| Print inside the lines. Remember to say out loud how to form the letter. | round, close, up<br>and down |
|                                                                          |                              |
| Print inside the boxes.                                                  | <del></del>                  |
|                                                                          | •                            |
| Print the letter.                                                        |                              |
|