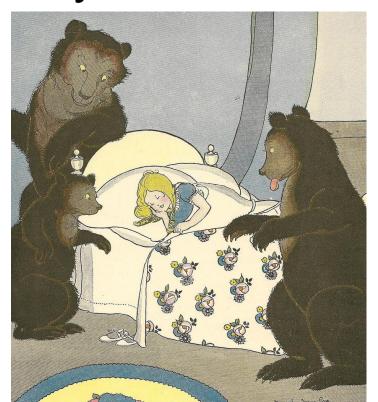

### A main character in this story is:

- A. The Ugly Duckling
- B. Cinderella
- C. Goldilocks