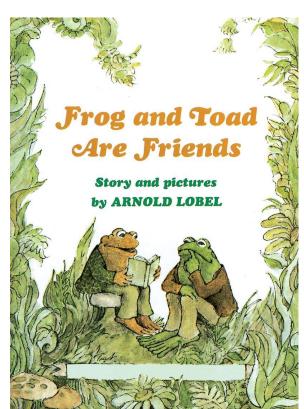

### The main character in this story is:

- A. The Grandmother
- B. The Prince
- C. Little Red Riding Hood

Which character is **not** a main character in this story?

A. Frog

B. Goldilocks

C. Toad

- A. The Ugly Duckling
- B. A big city
- C. A pond on a farm