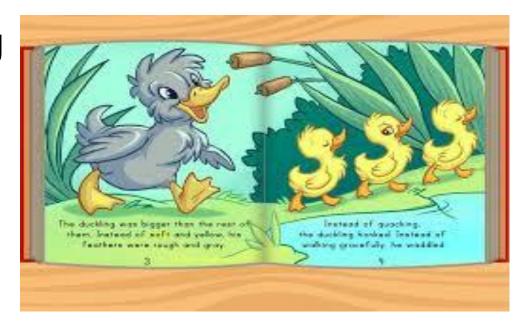

### The main character in this story is:

- A. The Grandmother
- B. The Prince
- C. Little Red Riding Hood

Which character is **not** a main character in this story?

A. Frog

B. Goldilocks

C. Toad

- A. The Ugly Duckling
- B. A big city
- C. A pond on a farm