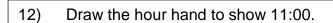

5) There were 14 students on the bus. 6 students got off the bus. How many students are left on the bus?

(Show your answer using the number line.)

1.OA.1/1.OA.6

There are \_\_\_\_\_ student on the bus.

1.MD.3