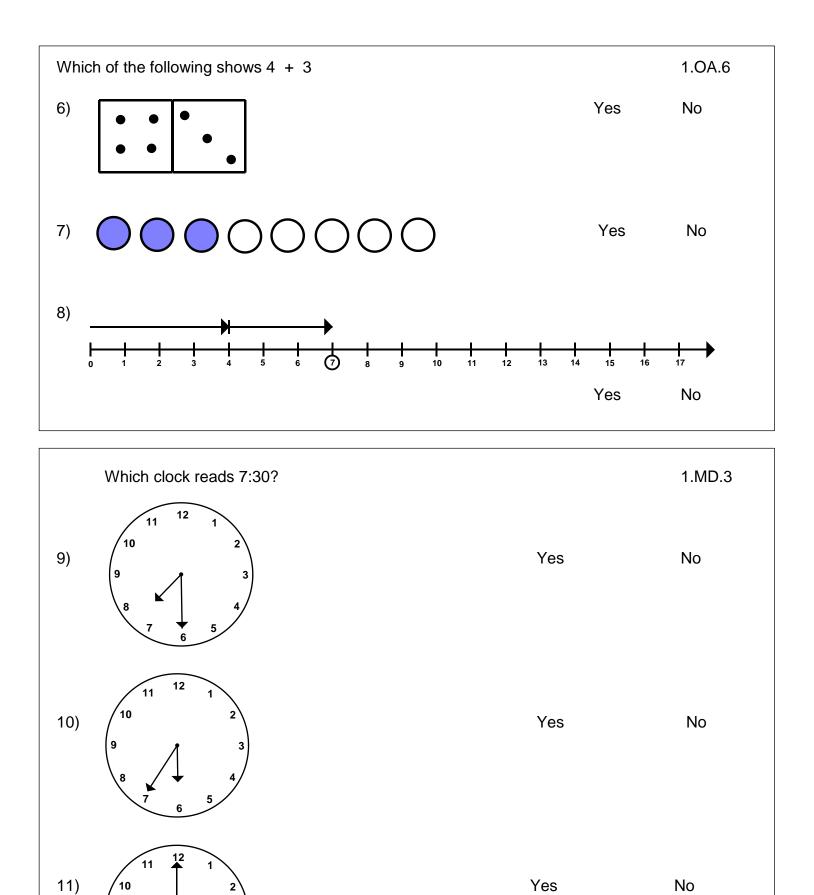

## **GRADE 1 – UNIT 3 PRE-TEST**

Kevin has 8 beads. Three are black and the rest are white. Which of the following pictures and number models show how many beads are white?

1.OA.1

1) 8 + 3 = 11

Yes

No

2)

Yes