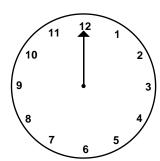

5) There were 14 students on the bus. 6 students got off the bus. How many students are left on the bus?

(Show your answer using the number line.)

1.OA.1/1.OA.6

There are \_\_\_\_\_ student on the bus.

1.MD.3