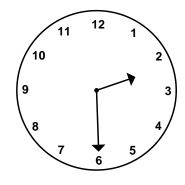

13) Record the time.

1.MD.3

half-past \_\_\_\_\_ o'clock

Which of the following show 23?

1.NBT.1

14)

Yes No

15)