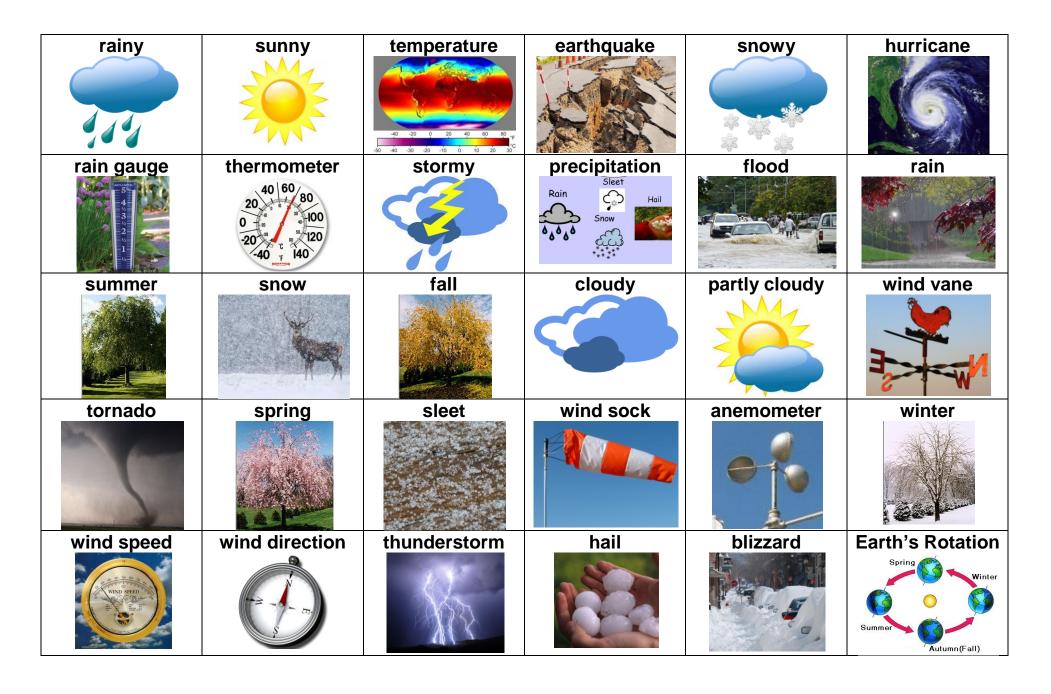

| Weather<br>Symbols (6) | Measuring<br>Weather (4)                 | Weather<br>Tools (5) | Types of Precipitation (4) | Extreme<br>Weather (6) | Seasons (5)                                           |
|------------------------|------------------------------------------|----------------------|----------------------------|------------------------|-------------------------------------------------------|
| rainy                  | temperature                              | rain gauge           | rain                       | earthquake             | summer                                                |
| sunny                  | precipitation Sleet Rain Snow Snow ***** | thermometer          | snow                       | hurricane              | fall                                                  |
| snowy                  | wind speed                               | wind vane            | sleet                      | flood                  | winter                                                |
| stormy                 | wind direction                           | wind sock            | hail                       | tornado                | spring                                                |
| cloudy                 |                                          | anemometer           |                            | thunderstorm           | Earth's Rotation  Spring Winter  Summer  Autumn(Fall) |
| partly cloudy          |                                          |                      |                            | blizzard               |                                                       |