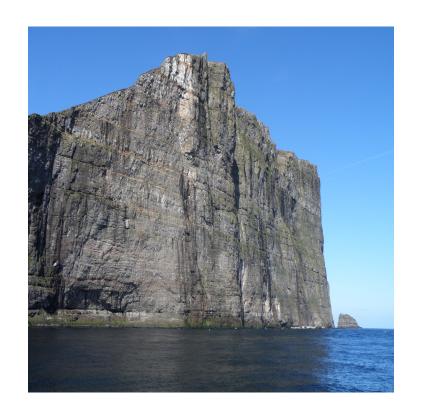

## Is it a Human or Physical Characteristic?

Human characteristics are features of Earth that people build or make such as:

roads playgrounds houses

bridges streets buildings

Physical Characteristics are natural features of Earth that were already here such as:

hills oceans deserts

mountains rocks cliffs

Determine whether the pictures on the following slides show a human or physical characteristic.

- A. Human characteristic
- B. Physical characteristic

- A. Human characteristic
- B. Physical characteristic