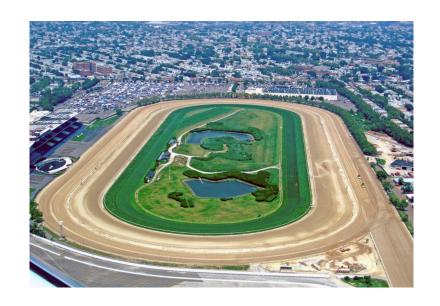

## Is it a Human or Physical Characteristic?

Human characteristics are features of Earth that people build or make such as:

roads playgrounds houses

bridges streets buildings

Physical Characteristics are natural features of Earth that were already here such as:

hills oceans deserts

mountains rocks cliffs

Determine whether the pictures on the following slides show a human or physical characteristic.

- A. Human characteristic
- B. Physical characteristic

- A. Human characteristic
- B. Physical characteristic