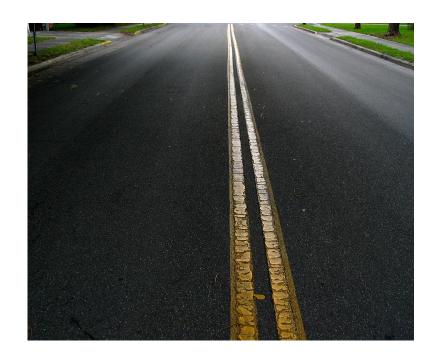

## Is it a Human or Physical Characteristic?

Human characteristics are features of Earth that people build or make such as:

roads playgrounds houses

bridges streets buildings

Physical Characteristics are natural features of Earth that were already here such as:

hills oceans deserts

mountains rocks cliffs

Determine whether the pictures on the following slides show a human or physical characteristic.

- A. Human characteristic
- B. Physical characteristic

- A. Human characteristic
- B. Physical characteristic