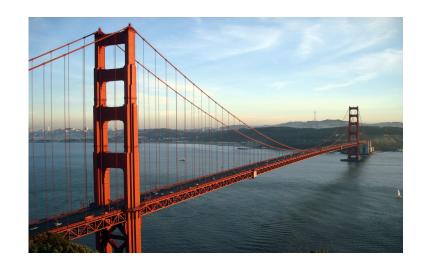

## Is it a Human or Physical Characteristic?

Human characteristics are features of Earth that people build or make such as:

roads playgrounds houses

bridges streets buildings

Physical Characteristics are natural features of Earth that were already here such as:

hills oceans deserts

mountains rocks cliffs

Determine whether the pictures on the following slides show a human or physical characteristic.

- A. Human characteristic
- B. Physical characteristic

- A. Human characteristic
- B. Physical characteristic