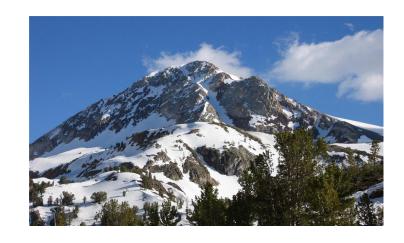

## Is it a Human or Physical Characteristic?

Human characteristics are features of Earth that people build or make such as:

roads playgrounds houses

bridges streets buildings

Physical Characteristics are natural features of Earth that were already here such as:

hills oceans deserts

mountains rocks cliffs

Determine whether the pictures on the following slides show a human or physical characteristic.

- A. Human characteristic
- B. Physical characteristic

- A. Human characteristic
- B. Physical characteristic