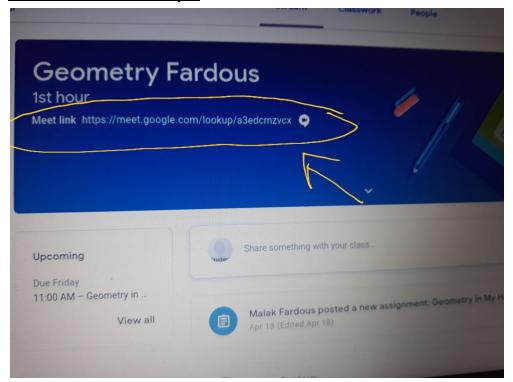

## **How do I access Google Hangout?**

The link will be made visible for you **10 minutes before every meeting**. The link will be on the header of your Google classroom. You just need to click on it and join. Every class will have different links.

## See below as an example: