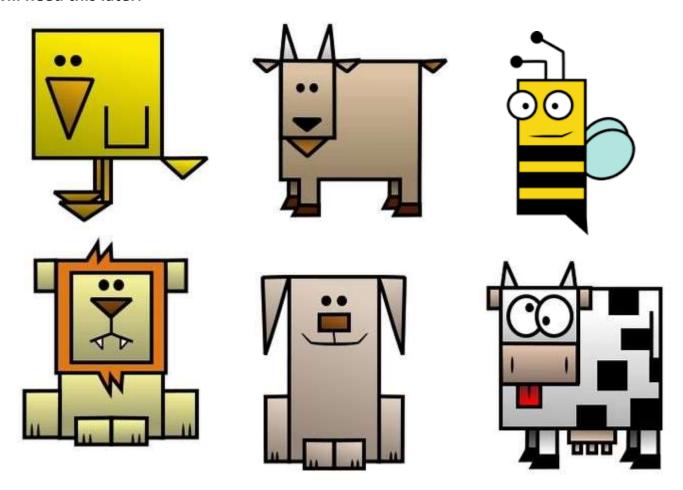

Choose one of the following images and try to recreate it in Adobe Fireworks. Take a pencil to the computer with you and write down each step that you use to create this image. You will need this later.