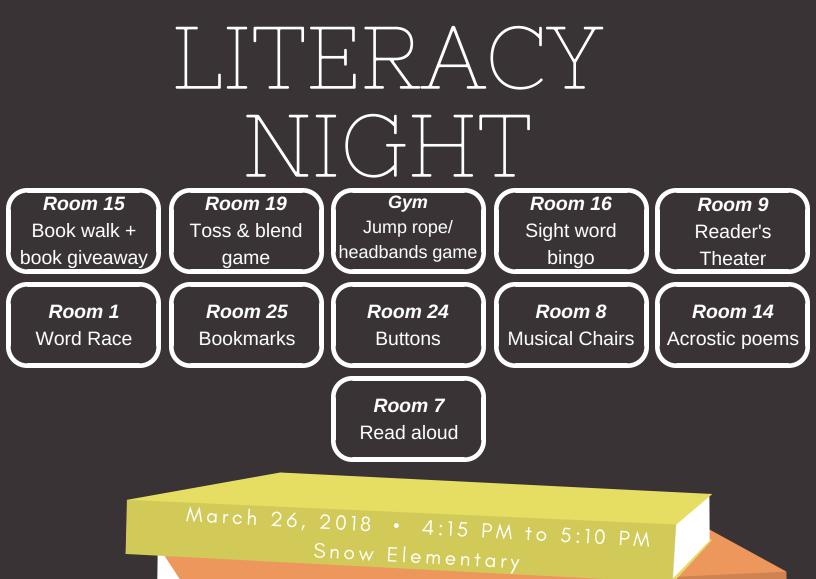

PHOTO BOOTH (MAIN LOBBY) BOOK FAIR SALES (MEDIA CENTER) RAFFLE TICKET SALES (\$1 PER TICKET)

Round 1: 4:15 - 4:35
Round 2: 4:35 - 4:55

• Round 3: 4:55 - 5:10

Snow Elementary will be holding a Literacy Night event on Monday, March 26 at 4:15 pm. The Centers and room numbers are listed above. Once you sign in your child's name in the main lobby, you will be given a punch card that will allow you to visit three centers of your choice. Popcorn and drinks will be on sale for a \$1 each in the cafeteria beginning at 3:40. Come have a snack and register for Literacy Night. Students must be accompanied by a parent at all times.