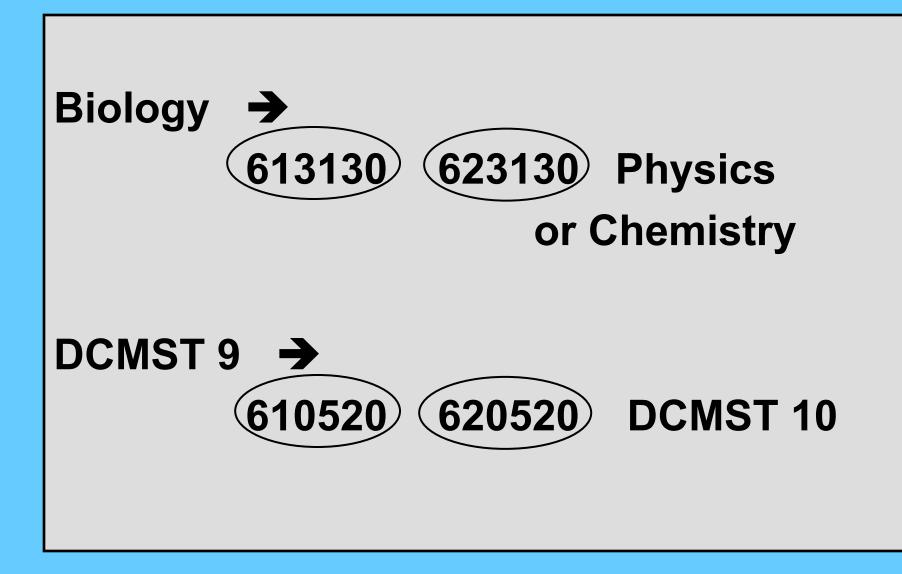

|
| 618050 | 628050 | Confident Consumer (DHS,FHS) |
| 618180 | 628180 | Interior Design (FHS)        |
| 618010 | 628010 | Clothing 1 (FHS)             |
|        | 628020 | Clothing 2 (FHS)             |

#### Language Arts - Required



test scores and grades at the end of each semester

#### **Advanced Placement Courses**

- National college-level curriculum with summer assignments
- One year commitment and mandatory parent meeting
- Genuine interest to study the subject in depth
- Success in academic courses
- Good attendance record
- PSAT test scores must meet College Readiness Benchmarks
- Strong independent study habits
- Dropping an AP course will have a negative affect on your ability to select AP and/or Dual Enrollment courses in the future.



#### **Science - Required**



#### **Math - Required**



#### **World Language - Required**

#### Four semesters (2 credits) of the same World Language



#### **Elective Options**

Language Arts & Theater

**Social Studies** 

Science

Art & Video

Family & Consumer Science

**Physical Education** 

**Business Services & Technology** 

Music

**Industrial Arts** 



#### Visual, Performing and Applied Arts

2 semesters required

Art Wood Tech Band DCMST Tech/Web Chorus Journalism Film Study

Theatre Video Foods MBCC Piano

#### Physical Education Electives 2 semesters PE/Health Required

MARCHING BAND (2 seasons) – will fulfill 1 semester of PEATHLETICS (2 seasons) – will fulfill 1 semester of PE

**PE/HEALTH 10-12** 

**SPORTS TECH (permission only)** 

**AEROBICS/WGTS (ALL BOYS)** 

**TEAM SPORTS** 

**REC SPORTS