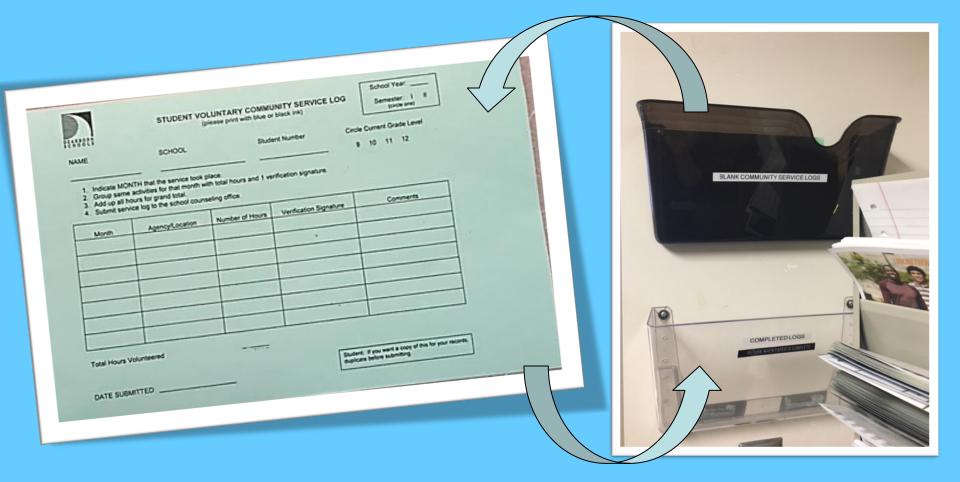

### **Community Service**

- <u>Not</u> a graduation requirement
- <u>Not</u> a college admission requirement
- If you would like hours included on your transcript use the DHS community service logs located in the Guidance Center
- Keep your own log of what, where, & when
- This information may be used for NHS application, college essays, scholarship application