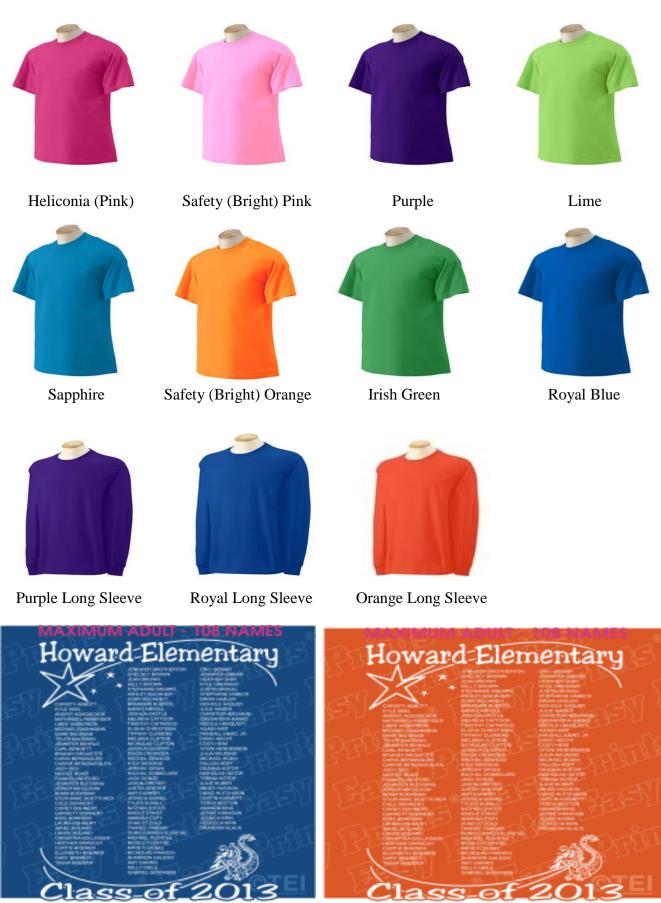

Shown for layout only. Will be Class of 2020 and student names will change.

## SHORT SLEEVE (\$9 each) (mark your choice of shirt color):

| Heliconia (    | Pink)                      | _Purple                      | _Lime                      | _ Safety (Bright) Pink         |
|----------------|----------------------------|------------------------------|----------------------------|--------------------------------|
| Sapphire       |                            | Irish Green                  | _Royal Blue                | _ Safety (Bright) Orange       |
| SIZE (Circle): | Youth Small<br>Adult Small | Youth Medium<br>Adult Medium | Youth Large<br>Adult Large | Youth X-Large<br>Adult X-Large |

## LONG SLEEVE (\$12 each) (mark your choice of shirt color):

| Purple Long Sleeve |             | Royal Long Sleeve |             | Orange Long Sleeve |
|--------------------|-------------|-------------------|-------------|--------------------|
| SIZE (Circle):     | Youth Small | Youth Medium      | Youth Large | Youth X-Large      |
|                    | Adult Small | Adult Medium      | Adult Large | Adult X-Large      |