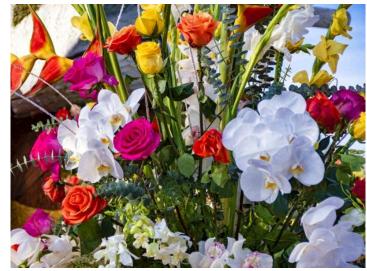

# Choose the word to match the picture.

- A. boan
- B. bon
- C. bone

Read to Someone for our first round of

Daily 5.

- A. chase
- B. chose
- C. cheese

- I think \_\_\_\_\_\_ flowers are beautiful!
- A. they
- B. thems
- C. those