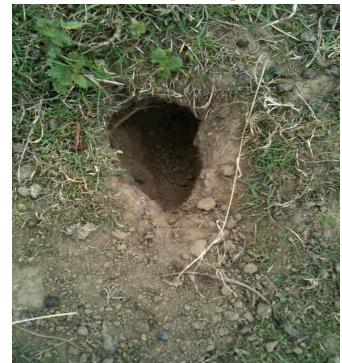

# Spelling Words Week 25

## Choose the word to match the picture.

A. hoal B. hol C. hole



## Choose the word to match the picture.

- A. not
- B. note
- C. knote



# Choose the word to match the picture.

- A. boan
- B. bon
- C. bone



Read to Someone for our first round of

Daily 5.

- A. chase
- B. chose
- C. cheese



- I think \_\_\_\_\_\_ flowers are beautiful!
- A. they
- B. thems
- C. those



- You can \_\_\_\_\_ my markers anytime you want.
- A. use
- B. us
- C. yous



My sister \_\_\_\_\_ for a long run every morning.

- A. goed
- B. go
- C. goes



## The dishes \_\_\_\_\_\_ when I dropped them.

- A. breaked
- B. broke
- C. broked



She \_\_\_\_\_ me a present on my birthday.

A. gived

- B. giving
- C. gave



#### read my books before I go to sleep.

- A. always
- B. allways
- C. alway