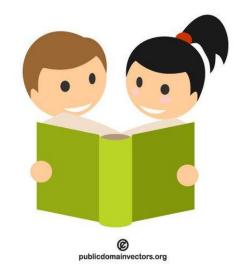

# Choose the word to match the picture.

- A. boan
- B. bon
- C. bone

Read to Someone for our first round of

Daily 5.

- A. chase
- B. chose
- C. cheese

- I think \_\_\_\_\_\_ flowers are beautiful!
- A. they
- B. thems
- C. those