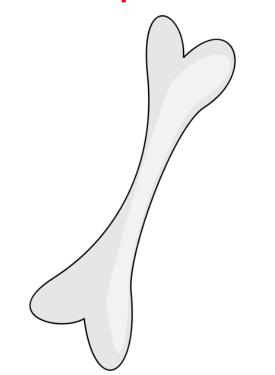

# Choose the word to match the picture.

- A. boan
- B. bon
- C. bone

Read to Someone for our first round of

Daily 5.

- A. chase
- B. chose
- C. cheese

- I think \_\_\_\_\_\_ flowers are beautiful!
- A. they
- B. thems
- C. those