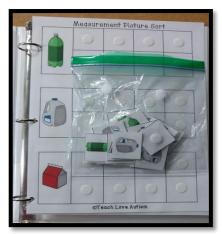

This is a SAMPLE Of a few pages of the Life Skills File Folders and Work Tasks BUNDLE. Take a look at what's in the MEGA BUNDLE below!!



Soon!

# 

Teach
V V O
Autism

**Binder Task** 

**Work Task** 

File Folder























#### TIME TO THE HOUR MATCHING



©Teach.Love.Autism

| 10:00 | 10:00 | 10:00 | <b>10:00</b> |
|-------|-------|-------|--------------|
| 10:00 | 10:00 | 10:00 | 10:00        |

| 11:00 | 11:00 | 11:00 | 11:00 |
|-------|-------|-------|-------|
| 11000 | 11:00 | 11:00 | 11:00 |

| 12.00 | 12:66 | 12:00 | 12:00 |
|-------|-------|-------|-------|
| 12:00 | 12:00 | 12:00 | 12:00 |

©Teach.Love.Autism

## Coin Name to Picture Sort

|                    | Dime  | Quarter |
|--------------------|-------|---------|
|                    |       |         |
|                    |       |         |
|                    |       |         |
| •                  |       |         |
|                    |       |         |
|                    | Penny | Nickel  |
|