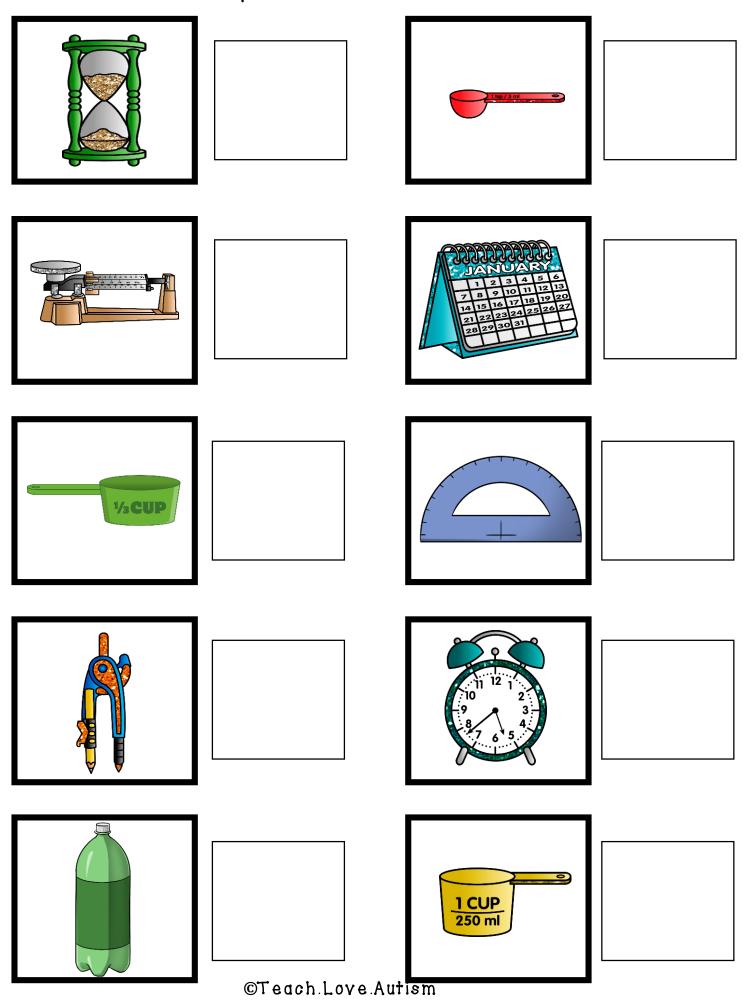

| 11:00 |
|-------|-------|-------|-------|
| 11000 | 11:00 | 11:00 | 11:00 |

| 12.00 | 12:66 | 12:00 | 12:00 |
|-------|-------|-------|-------|
| 12:00 | 12:00 | 12:00 | 12:00 |

©Teach.Love.Autism

## Coin Name to Picture Sort

|                    | Dime  | Quarter |
|--------------------|-------|---------|
|                    |       |         |
|                    |       |         |
|                    |       |         |
| •                  |       |         |
|                    |       |         |
|                    | Penny | Nickel  |
|                    | Penny | Nickel  |
| ©Teach.Love.Autism | Penny | Nickel  |

#### **Coin Picture Sort Pieces**



Dollar Bill Sort



#### **Dollar Bill Sort Pieces**















































## Match the Tools



## Community Sign Picture Sort



#### **Community Sign Sort Pieces**



















































Community Sign Picture Sort



©Teach Love Autism







| ROUTE US 66 | Route | Not Route |
|-------------|-------|-----------|
|             |       |           |
|             |       |           |
|             |       |           |
|             |       |           |
|             |       |           |
|             |       |           |
|             |       |           |
|             |       |           |
|             |       |           |

#### Pieces for Yield Signs/ Not Yield Signs





### Bedroom Item Picture Sort



#### Bedroom Item Sort Pieces



©Teach.Love.Autism

## Dining Room Picture Sort



©Teach.Love.Autism

## Dining Room Picture Sort Pieces