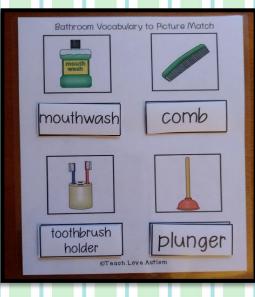

This is a SAMPLE Of a few pages of the Life Skills File Folders and Work Tasks BUNDLE. Take a look at what's in the MEGA BUNDLE below!!



Soon!

# 

Teach
V V O
Autism

**Binder Task** 

**Work Task** 

File Folder























#### TIME TO THE HOUR MATCHING



©Teach.Love.Autism

| 10:00 | 10:00 | 10:00 | <b>10:00</b> |
|-------|-------|-------|--------------|
| 10:00 | 10:00 | 10:00 | 10:00        |

| 11:00 | 11:00 | 11:00 | 11:00 |
|-------|-------|-------|-------|
| 11000 | 11:00 | 11:00 | 11:00 |

| 12.00 | 12:66 | 12:00 | 12:00 |
|-------|-------|-------|-------|
| 12:00 | 12:00 | 12:00 | 12:00 |

©Teach.Love.Autism

## Coin Name to Picture Sort

|                    | Dime  | Quarter |
|--------------------|-------|---------|
|                    |       |         |
|                    |       |         |
|                    |       |         |
| •                  |       |         |
|                    |       |         |
|                    | Penny | Nickel  |
|                    | Penny