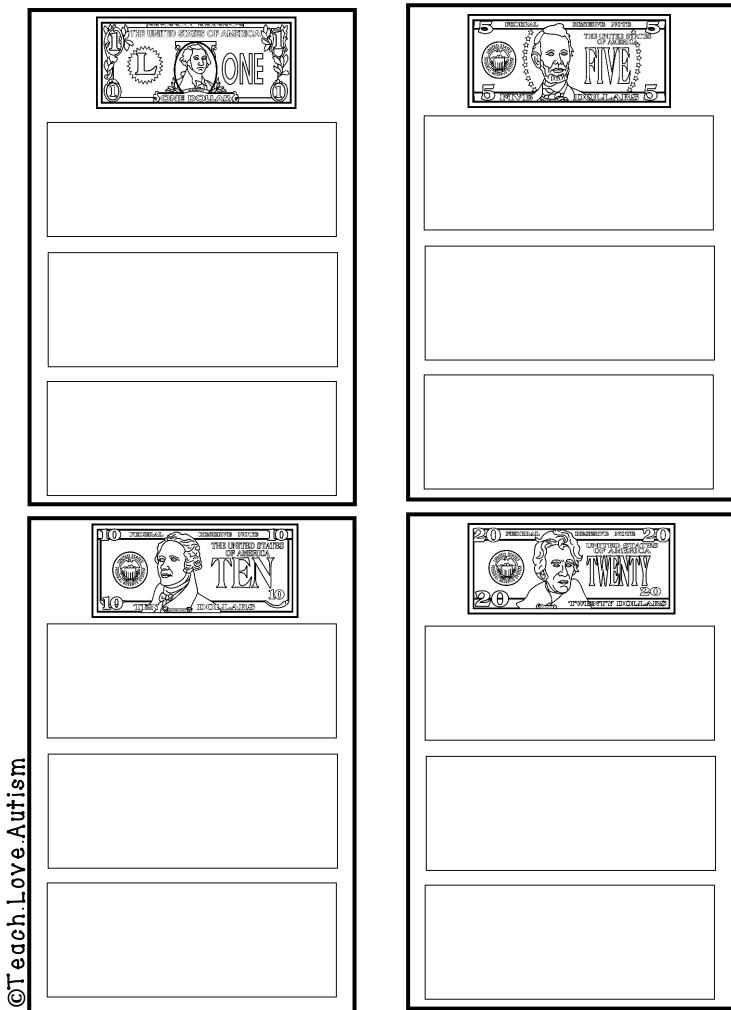

---|-------|-------|--------------|
| 10:00 | 10:00 | 10:00 | 10:00        |

| 11:00 | 11:00 | 11:00 | 11:00 |
|-------|-------|-------|-------|
| 11000 | 11:00 | 11:00 | 11:00 |

| 12.00 | 12:66 | 12:00 | 12:00 |
|-------|-------|-------|-------|
| 12:00 | 12:00 | 12:00 | 12:00 |

©Teach.Love.Autism

## Coin Name to Picture Sort

|                    | Dime  | Quarter |
|--------------------|-------|---------|
|                    |       |         |
|                    |       |         |
|                    |       |         |
| •                  |       |         |
|                    |       |         |
|                    | Penny | Nickel  |
|                    | Penny | Nickel  |
| ©Teach.Love.Autism | Penny | Nickel  |

#### **Coin Picture Sort Pieces**



Dollar Bill Sort



#### **Dollar Bill Sort Pieces**















































## Match the Tools



## Community Sign Picture Sort



#### **Community Sign Sort Pieces**



















































Community Sign Picture Sort



©Teach Love Autism







| ROUTE US 66 | Route | Not Route |
|-------------|-------|-----------|
|             |       |           |
|             |       |           |
|             |       |           |
|             |       |           |
|             |       |           |
|             |       |           |
|             |       |           |
|             |       |           |
|             |       |           |

#### Pieces for Yield Signs/ Not Yield Signs





### Bedroom Item Picture Sort



#### Bedroom Item Sort Pieces



©Teac