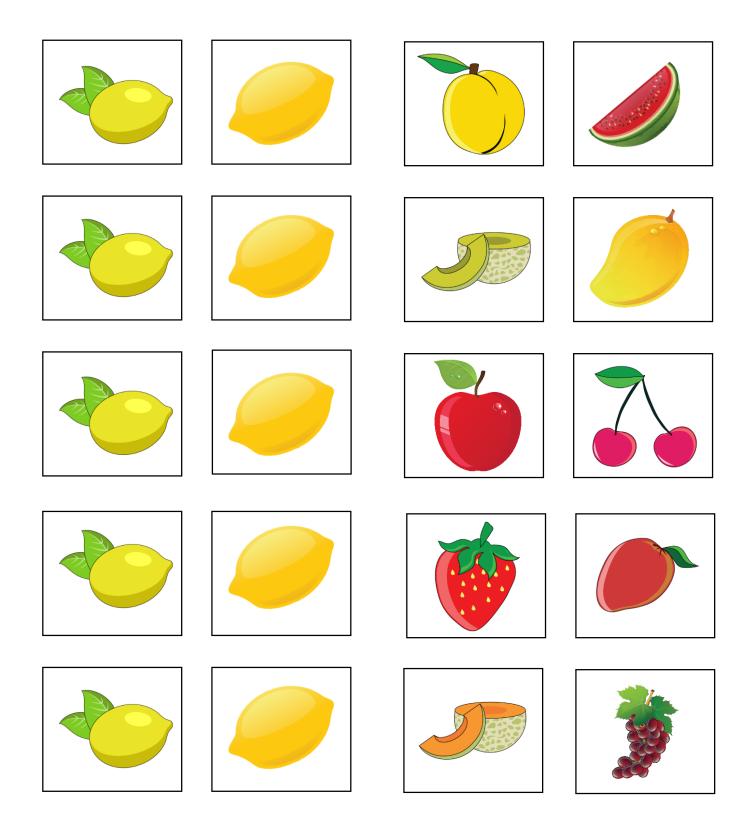

ommunity Sign Sort Pieces**



















































Community Sign Picture Sort



©Teach Love Autism







| ROUTE US 66 | Route | Not Route |
|-------------|-------|-----------|
|             |       |           |
|             |       |           |
|             |       |           |
|             |       |           |
|             |       |           |
|             |       |           |
|             |       |           |
|             |       |           |
|             |       |           |

#### Pieces for Yield Signs/ Not Yield Signs





### Bedroom Item Picture Sort



#### Bedroom Item Sort Pieces



©Teach.Love.Autism

## Dining Room Picture Sort



©Teach.Love.Autism

## Dining Room Picture Sort Pieces









#### Pieces for Lemons/ Not Lemons



Bakery Picture Sort

©TeachLoveAutism.com

## Bakery Sort Pieces







©TeachLoveAutism.com

| Breads | Not<br>Breads |
|--------|---------------|
|        |               |
|        |               |
|        |               |
|        |               |
|        |               |
|        |               |
|        |               |
|        |               |
|        |               |
|        |               |

#### Pieces for Breads/ Not Breads









































# Thanks for your purchase! Terms of use

**This file is for personal, classroom or public library use only.** By using them, you agree that you will not copy or reproduce the files except for your own personal, non-commercial use. You may not share with other teachers, classrooms or families. You must