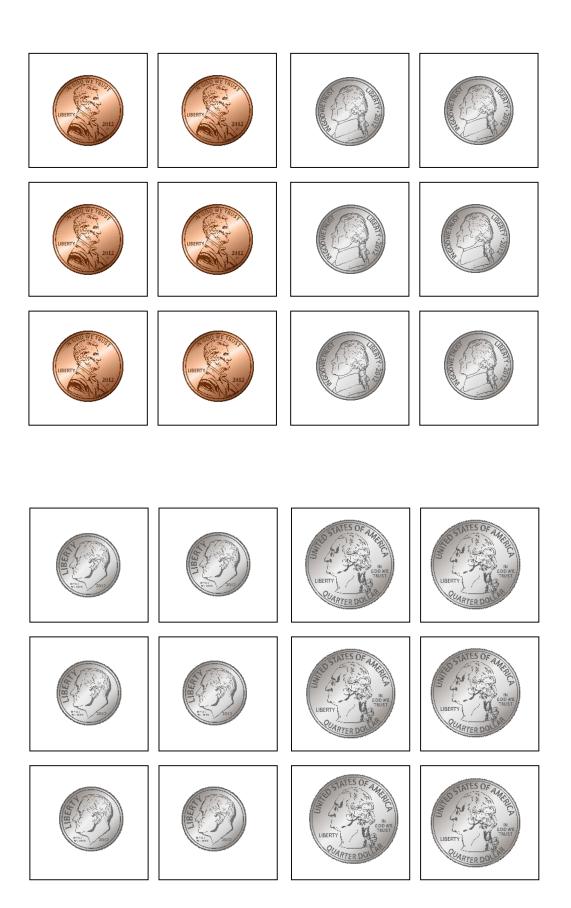

## Coin Name to Picture Sort

|                    | Dime  | Quarter |
|--------------------|-------|---------|
|                    |       |         |
|                    |       |         |
|                    |       |         |
| •                  |       |         |
|                    |       |         |
|                    | Penny | Nickel  |
|                    | Penny | Nickel  |
| ©Teach.Love.Autism | Penny | Nickel  |

#### **Coin Picture Sort Pieces**

Dollar Bill Sort