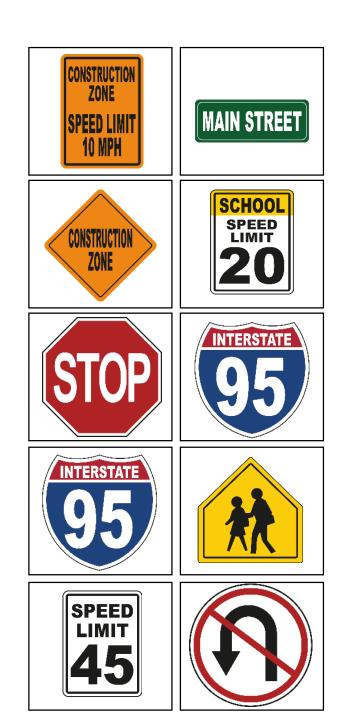

## Community Sign Picture Sort

#### **Community Sign Sort Pieces**

Community Sign Picture Sort

©Teach Love Autism

| ROUTE US 66 | Route | Not Route |
|-------------|-------|-----------|
|             |       |           |
|             |       |           |
|             |       |           |
|             |       |           |
|             |       |           |
|             |       |           |
|             |       |           |
|             |       |           |
|             |       |           |