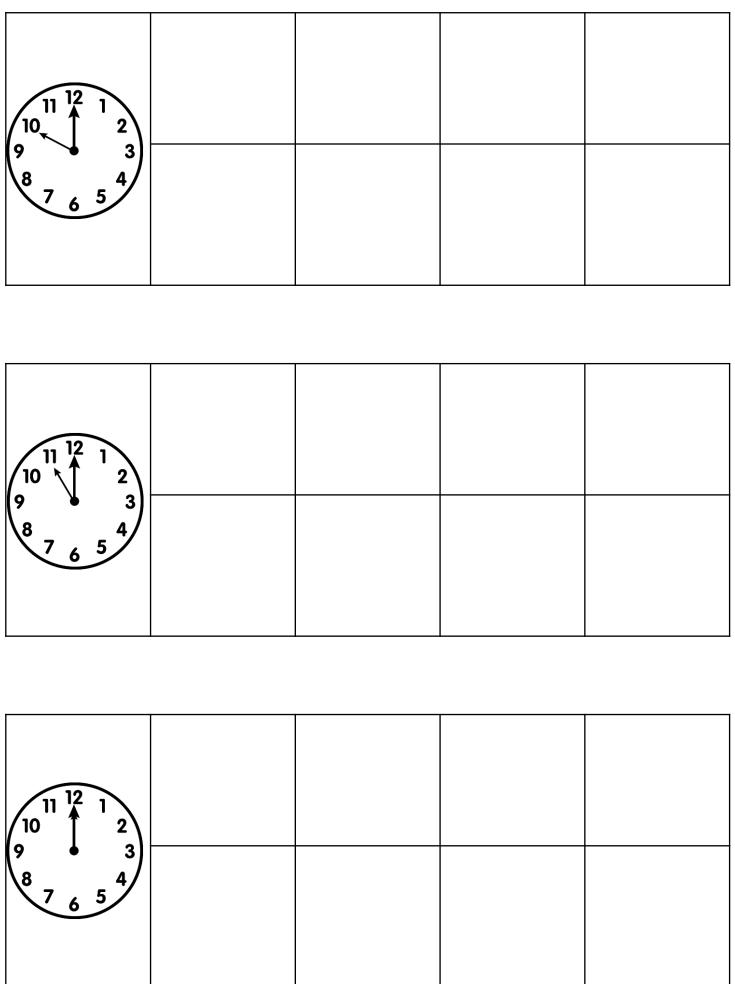

#### TIME TO THE HOUR MATCHING

©Teach.Love.Autism

| 10:00 | 10:00 | 10:00 | <b>10:00</b> |
|-------|-------|-------|--------------|
| 10:00 | 10:00 | 10:00 | 10:00        |

| 11:00 | 11:00 | 11:00 | 11:00 |
|-------|-------|-------|-------|
| 11000 | 11:00 | 11:00 | 11:00 |

| 12.00 | 12:66 | 12:00 | 12:00 |
|-------|-------|-------|-------|
| 12:00 | 12:00 | 12:00 | 12:00 |

©Teach.Love.Autism