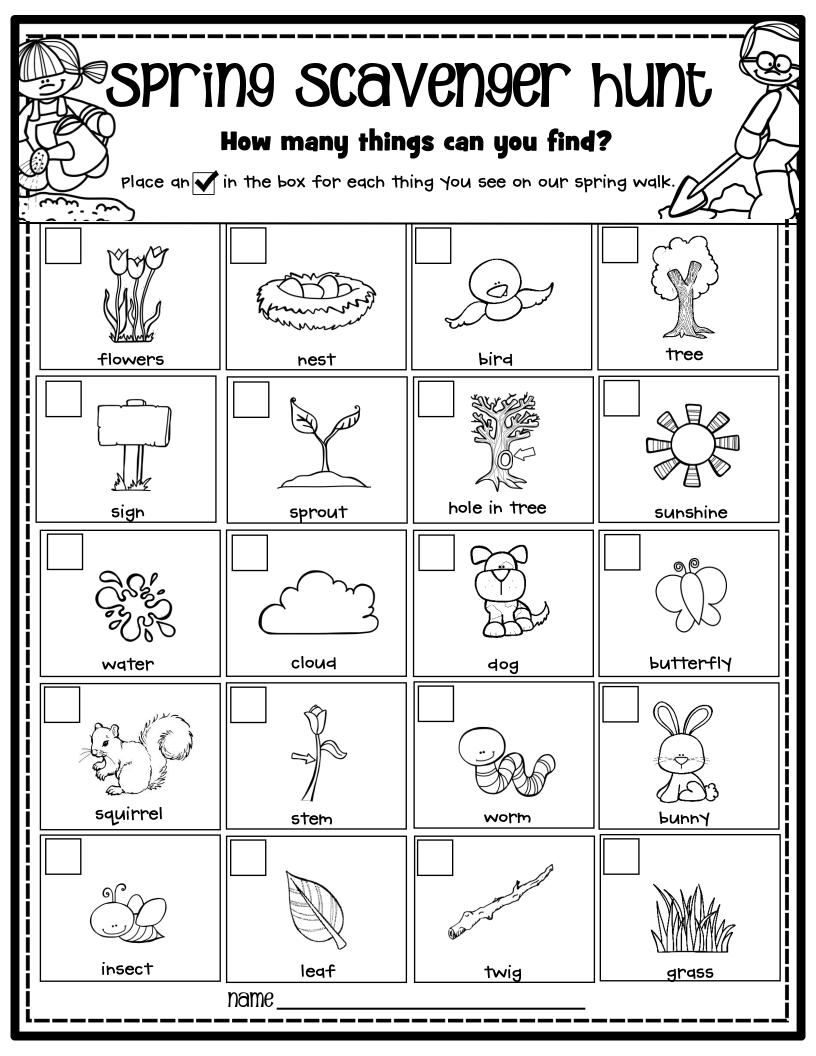

Graphics by: Edu-Clips Created by: Lisa Sadler on TpT

| SPITE (Circle) and col |           | name _<br>DVENGO<br>hings can you<br>ture you find a | find?  | UNC<br>spring walk. |
|------------------------|-----------|------------------------------------------------------|--------|---------------------|
| Hole in tree           | leaf      | bird<br>stone                                        | bunny  | tree                |
| house                  | butterfly | worm                                                 | car    | nest                |
| sign                   | stem      | water                                                | grass  | sunshine            |
|                        | squirrel  | flowers                                              | sprout |                     |
|                        | bench     | twig                                                 | 16     |                     |