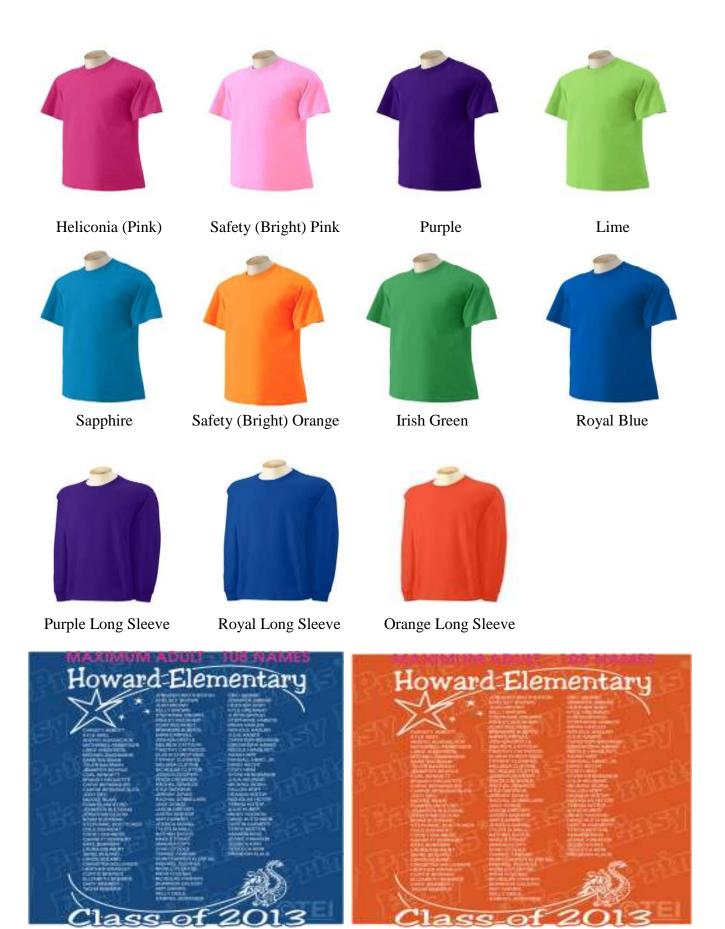

Shown for layout only. Will be Class of 2019 and student names will change.

## HOWARD ELEMENTARY 5TH GRADE "CLASS OF 2019" T-SHIRT ORDER FORM

## ORDERS DUE FRIDAY, SEPTEMBER 21, 2018

Please complete the below order form and return the same, along with CASH payment, to your child's teacher.

| Phone:                                                                                                                                                                                                                                                                                                                                                                                                                                                                                                                                                                                                                                                                                                                                                                                                                                                                                                                                                             | Student's Name: |  |  | Teacher: |     |  |
|--------------------------------------------------------------------------------------------------------------------------------------------------------------------------------------------------------------------------------------------------------------------------------------------------------------------------------------------------------------------------------------------------------------------------------------------------------------------------------------------------------------------------------------------------------------------------------------------------------------------------------------------------------------------------------------------------------------------------------------------------------------------------------------------------------------------------------------------------------------------------------------------------------------------------------------------------------------------------------------------------------------------------------------------------------------------------------------------------------------------------------------------------------------------------------------------------------------------------------------------------------------------------------------------------------------------------------------------------------------------------------------------------------------------------------------------------------------------------------------------------------------------------------------------------------------------------------------------------------------------------------------------------------------------------------------------------------------------------------------------------------------------------------------------------------------------------------------------------------------------------------------------------------------------------------------------------------------------------------------------------------------------------------------------------------------------------------------------------------------------------------|-----------------|--|--|----------|-----|--|
| Reminder: When choosing size, please remember that your child will grow throughout the year. If you wan the shirt to fit at the end of the school year, please choose your sizes accordingly. You can find a size chart a (YOUTH) <a href="http://gildanonline.com/media/wysiwyg/2000B.JPG">http://gildanonline.com/media/wysiwyg/2000B.JPG</a> and (ADULT) <a href="http://gildanonline.com/media/wysiwyg/2000B.JPG">http://gildanonline.com/media/wysiwyg/2000B.JPG</a> an | Parent Name(s): |  |  | Phone:   | ne: |  |
| the shirt to fit at the end of the school year, please choose your sizes accordingly. You can find a size chart a (YOUTH) <a href="http://gildanonline.com/media/wysiwyg/2000B.JPG">http://gildanonline.com/media/wysiwyg/2000B.JPG</a> and (ADULT)                                                                                                                                                                                                                                                                                                                                                    |                 |  |  |          |     |  |