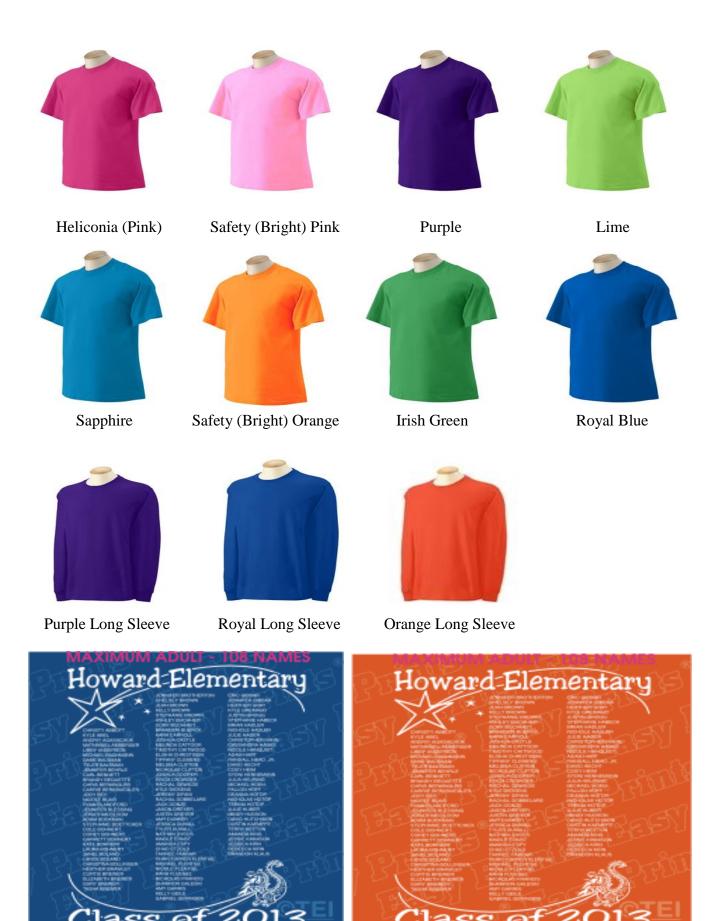

## ORDERS DUE FRIDAY, SEPTEMBER 23, 2016

Please complete the below order form and return the same, along with CASH payment, to your child's teacher.

| Student's Name:                                                |                                           |                              | Teacher:                                | Teacher:                                                                                    |  |
|----------------------------------------------------------------|-------------------------------------------|------------------------------|-----------------------------------------|---------------------------------------------------------------------------------------------|--|
| Parent Name(s):                                                |                                           |                              | Phone:                                  | Phone:                                                                                      |  |
| Email:                                                         |                                           |                              |                                         |                                                                                             |  |
| the shirt to fit at the (YOUTH) http://gil<br>wysiwyg/2000.JPG | e end of the school<br>danonline.com/med. | year, please choose you      | r sizes accordingly.  G and (ADULT) htt | ghout the year. If you want<br>You can find a size chart at:<br>p://gildanonline.com/media/ |  |
| Heliconia (Pink)                                               |                                           | _ Purple                     | Lime                                    | _ Safety (Bright) Pink                                                                      |  |
| Sapphire                                                       |                                           | _ Irish Green                | Royal Blue                              | _ Safety (Bright) Orange                                                                    |  |
| SIZE (Circle):                                                 | Youth Small<br>Adult Small                | Youth Medium<br>Adult Medium | Youth Large<br>Adult Large              | _                                                                                           |  |
| LONG SLEEV                                                     | /E (\$11 each)                            | (mark your choice            | of shirt color):                        |                                                                                             |  |
| Purple Long Sleeve                                             |                                           | Royal Long Sleeve            |                                         | Orange Long Sleeve                                                                          |  |
| SIZE (Circle):                                                 | Youth Small<br>Adult Small                | Youth Medium<br>Adult Medium | Youth Large<br>Adult Large              | Youth X-Large<br>Adult X-Large                                                              |  |
|                                                                | TOTAL ENG                                 | CLOSED: ¢                    | (agch on                                | lu plagga)                                                                                  |  |