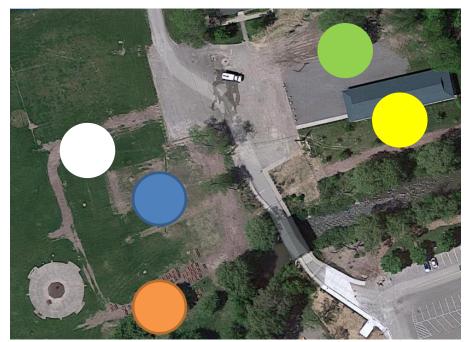

# **Pre Race Meeting Areas:**

Groups at assigned color & non groups to starting line.