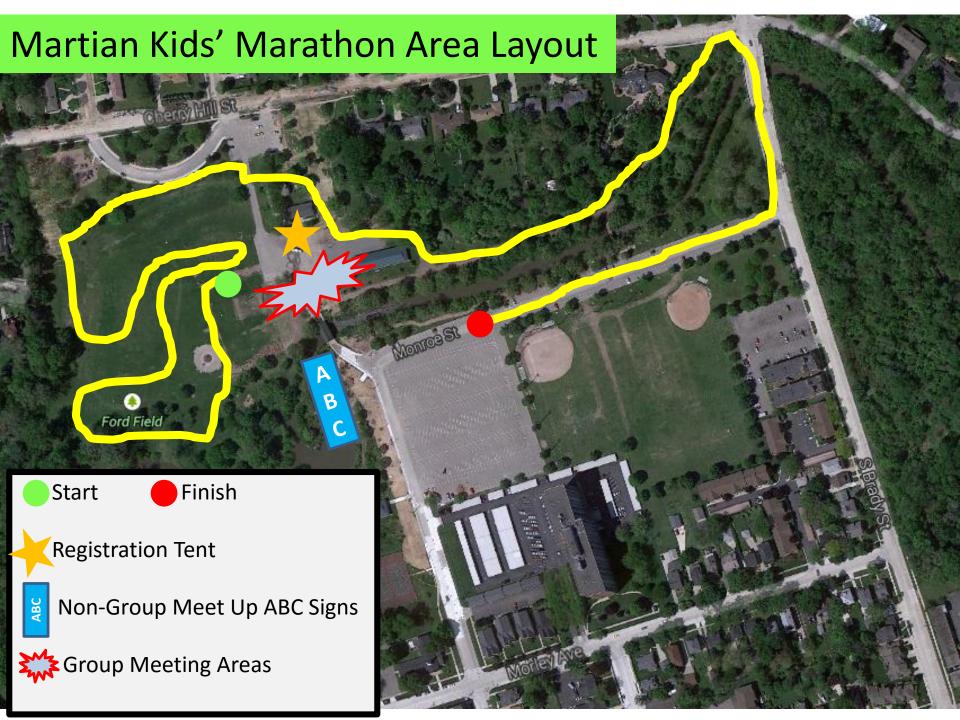

# **Pre Race Meeting Areas:**

Groups at assigned color & non groups to starting line.

## **Race Bibs:**

Same color as their wave, non-group white bibs are Wave 1. Emergency information on the back of the bib

### **Post Race:**

All kids should meet their adults back at their group sign.

**Missing Child:** Look on the back of bib. Call # if you can. If with a group take to school sign. If the child is clearly lost please take to Red Cross or to Mandy on Kids' Stage. If parent is looking for kid, please check these two places.