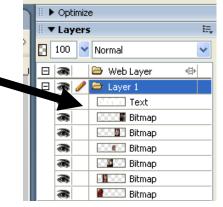

## **Today's Objectives:**

By the end of the assignment:

- ✓ I CAN create picture filled letters using the mask function in Macromedia Fireworks.
- ✓ I CAN insert my image in Microsoft Word and explain why I used each image
  - Open a new Fireworks document Dimensions: W 1200 H 600 Black background
  - You must pick one of the following words: STRONG, FAMILY, POWER, FRIENDS, LOVING, PRIDE, MEMORY
  - Add a text box, use Impact style font and enter the font size as at least 300 pt. The font color must be white or the mask will not work
  - 4. Find images that represent the word. Be prepared to explain each image you choose. Add images to the canvas to cover each of the letters. Once you have the images where you want them over the letters, you must change the layers to have the text on top of the images.

Modify>Mask>Group as Mask to see images fill the letters

- 5. Add effect, Bevel and Emboss, Inner Bevel
- 6. Modify the canvas color to a color that has the most impact with your images
- 7. Modify the canvas so your image is the size of the word
- 8. Save as
  ### last name, first name-Mask2
  DO NOT SAVE AS A .JPEG!
- Open Microsoft Word and insert your image at the top of the document
- 10.Explain in one to two sentences what the word means to you. Then for each picture, explain why you used that pic to represent the term.