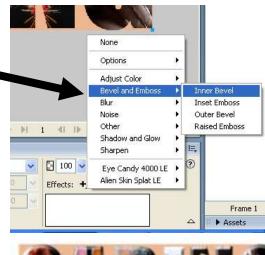

Modify>Mask>Group as Mask to see images fill the letters

- 5. Add effect, Bevel and Emboss, Inner Bevel
- 6. Modify the canvas color to a color that has the most impact with your images
- 7. Modify the canvas so your image is the size of the word
- 8. Save as
  ### last name, first name-Mask2
  DO NOT SAVE AS A .JPEG!
- Open Microsoft Word and insert your image at the top of the document
- 10.Explain in one to two sentences what the word means to you. Then for each picture, explain why you used that pic to represent the term.