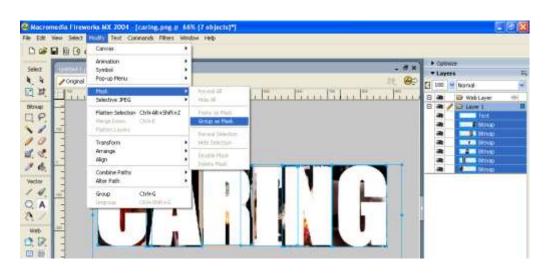

Modify>Mask>Group as Mask to see images fill the letters

- 5. Add effect, Bevel and Emboss, Inner Bevel
- 6. Modify the canvas color to a color that has the most impact with your images
- 7. Modify the canvas so your image is the size of the word
- 8. Save as
  ### last name, first name-Mask2
  DO NOT SAVE AS A .JPEG!
- Open Microsoft Word and insert your image at the top of the document
- 10.Explain in one to two sentences what the word means to you. Then for each picture, explain why you used that pic to represent the term.