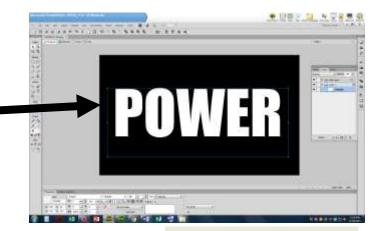

## **Today's Objectives:**

By the end of the assignment:

- ✓ I CAN create picture filled letters using the mask function in Macromedia Fireworks.
- ✓ I CAN insert my image in Microsoft Word and explain why I used each image
  - Open a new Fireworks document Dimensions: W 1200 H 600 Black background
  - You must pick one of the following words: STRONG, FAMILY, POWER, FRIENDS, LOVING, PRIDE, MEMORY
  - Add a text box, use Impact style font and enter the font size as at least 300 pt. The font color must be white or the mask will not work
  - 4. Find images that represent the word. Be prepared to explain each image you choose. Add images to the canvas to cover each of the letters. Once you have the images where you want them over the letters, you must change the layers to have the text on top of the images.

Modify>Mask>Group as Mask to see images fill the letters

- 5. Add effect, Bevel and Emboss, Inner Bevel
- 6. Modify the canvas color to a color that has the most impact with your images
- 7. Modify the canvas so your image is the size of the word
- 8. Save as
  ### last name, first name-Mask2
  DO NOT SAVE AS A .JPEG!
- Open Microsoft Word and insert your image at the top of the document
- 10.Explain in one to two sentences what the word means to you. Then for each picture, explain why you used that pic to represent the term.