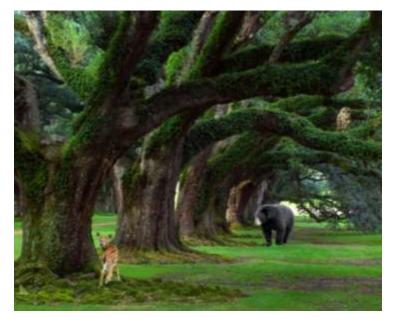

## Today's Objectives:

By the end of the class period students should be able say:

- 1. *I CAN* Create a Nature Scene using Fireworks by using the eraser and magic wand tools to fine tune and edit images.
  - 1. Open a new Fireworks document Dimensions: W 800 H 600
  - 2. You should find an image on the web that is a nature background and find images of animals to add to the background. They may be all the same animal or more than one animal. Your goal is to make the photo look like all animals are actually in the photo. (DO NOT FADE THE ANIMALS)
  - 3. You should have at least 5 images on top of the background
  - 4. Use the eraser tool to erase all unnecessary parts of the pictures that you import.
  - 5. Save as ### last name, first name-Nature

**Example**