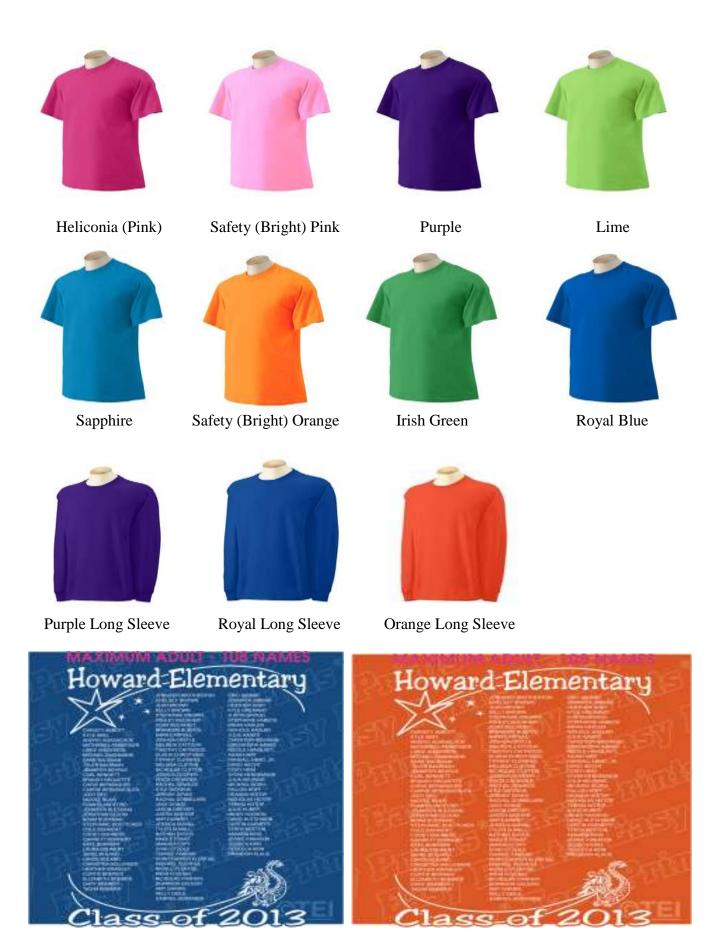

## ORDERS DUE FRIDAY, SEPTEMBER 20, 2017

Please complete the below order form and return the same, along with CASH payment, to your child's teacher.

| Student's Name:                                                |                                            |                              | Teacher:                            |                                                                                             |  |
|----------------------------------------------------------------|--------------------------------------------|------------------------------|-------------------------------------|---------------------------------------------------------------------------------------------|--|
| Student's Name:  Parent Name(s):                               |                                            |                              |                                     |                                                                                             |  |
|                                                                |                                            |                              | _                                   |                                                                                             |  |
| the shirt to fit at the (YOUTH) http://gil<br>wysiwyg/2000.JPG | e end of the school y<br>danonline.com/med | vear, please choose your     | sizes accordingly. and (ADULT) http | ghout the year. If you want<br>You can find a size chart at:<br>o://gildanonline.com/media/ |  |
| Heliconia (Pink)                                               |                                            | Purple L                     | ime                                 | _ Safety (Bright) Pink                                                                      |  |
| Sapphire                                                       |                                            | Irish Green R                | oyal Blue                           | _ Safety (Bright) Orange                                                                    |  |
| SIZE (Circle):                                                 | Youth Small<br>Adult Small                 | Youth Medium<br>Adult Medium | Youth Large<br>Adult Large          | Youth X-Large<br>Adult X-Large                                                              |  |
| LONG SLEEV                                                     | <b>E</b> ( <b>\$11 each</b> ) (            | mark your choice o           | of shirt color):                    |                                                                                             |  |
| Purple Long Sleeve                                             |                                            | Royal Long Sleeve            |                                     | Orange Long Sleeve                                                                          |  |
| SIZE (Circle):                                                 | Youth Small<br>Adult Small                 | Youth Medium<br>Adult Medium | Youth Large<br>Adult Large          | Youth X-Large<br>Adult X-Large                                                              |  |
|                                                                | TOTAL ENC                                  | I OSED. ¢                    | (aggh an                            | hy wlagga)                                                                                  |  |